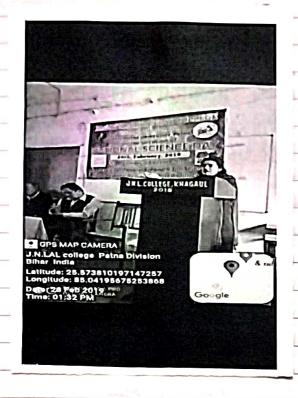

Prof. (Dr.) Madhu Prabha Singh

J.N.L. College Ottagair,

J N. LSAUL, PA

|      | Year 2018                     |                       |                                                                                             |  |  |
|------|-------------------------------|-----------------------|---------------------------------------------------------------------------------------------|--|--|
| S.N. | Event/Day Celebrated          | Date                  | Activity Performed                                                                          |  |  |
| 1    | National science day          | 28-02-2018            | Quiz competition                                                                            |  |  |
| 2    | Prize distribution ceremony   | 22-09-2018            | Side effect of plastic<br>on human health and<br>environment                                |  |  |
|      |                               | Year 2019             |                                                                                             |  |  |
| 1    | National science day          | 28-02-2019            | Science for people<br>and people for<br>science: how science<br>revolutioniose our<br>lives |  |  |
| 2    | World earth day               | 22-04-2019            | Protect our species                                                                         |  |  |
|      |                               | Year 2020             |                                                                                             |  |  |
| 1    | Jal jivan hariyali            | 25-01-2020            | Laghu natak                                                                                 |  |  |
|      |                               | Year 2022             |                                                                                             |  |  |
| 1    | Zoo visit                     | 12-04-2022            | Learn nature various flouaras and faunas                                                    |  |  |
| 2    | World earth day               | 22-04-2022            | Invest in our planet, numerous competitions activities was held                             |  |  |
| 3    | Health awareness              | 23-05-2022            | Water fluoridation :psychological effect of ingested fluoride mitigation and management     |  |  |
| 4    | World nature conservation day | 28-07-2022            | Living sustaniblity in harmony with nature                                                  |  |  |
| 5    | World tiger day               | 29-07-2022            | Living sustaniblity in harmony with nature                                                  |  |  |
| 6    | paryawaran sanrakshan         | 07/09/2022-08/09/2022 | Paryawaran<br>sanrakshan me<br>chhatro aur shikshako<br>ki Bhumika                          |  |  |
| 7    | Ozone day                     | 15/09/2022-16/09/2022 | Poster making speech and slogan making competition and plantation drive.                    |  |  |