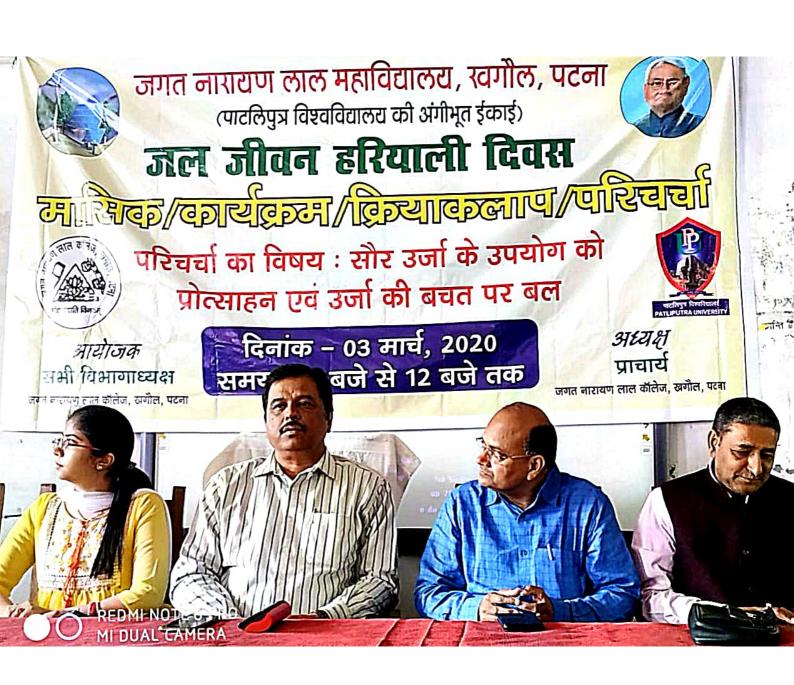

Prof. (Dr.) Madhu Prabha Singh

J.N.L. College Ottagair,

J N. LSAUL, PA

|      | Year 2018                     |                       |                                                                                             |  |  |
|------|-------------------------------|-----------------------|---------------------------------------------------------------------------------------------|--|--|
| S.N. | Event/Day Celebrated          | Date                  | Activity Performed                                                                          |  |  |
| 1    | National science day          | 28-02-2018            | Quiz competition                                                                            |  |  |
| 2    | Prize distribution ceremony   | 22-09-2018            | Side effect of plastic<br>on human health and<br>environment                                |  |  |
|      |                               | Year 2019             |                                                                                             |  |  |
| 1    | National science day          | 28-02-2019            | Science for people<br>and people for<br>science: how science<br>revolutioniose our<br>lives |  |  |
| 2    | World earth day               | 22-04-2019            | Protect our species                                                                         |  |  |
|      |                               | Year 2020             |                                                                                             |  |  |
| 1    | Jal jivan hariyali            | 25-01-2020            | Laghu natak                                                                                 |  |  |
|      |                               | Year 2022             |                                                                                             |  |  |
| 1    | Zoo visit                     | 12-04-2022            | Learn nature various flouaras and faunas                                                    |  |  |
| 2    | World earth day               | 22-04-2022            | Invest in our planet, numerous competitions activities was held                             |  |  |
| 3    | Health awareness              | 23-05-2022            | Water fluoridation :psychological effect of ingested fluoride mitigation and management     |  |  |
| 4    | World nature conservation day | 28-07-2022            | Living sustaniblity in harmony with nature                                                  |  |  |
| 5    | World tiger day               | 29-07-2022            | Living sustaniblity in harmony with nature                                                  |  |  |
| 6    | paryawaran sanrakshan         | 07/09/2022-08/09/2022 | Paryawaran<br>sanrakshan me<br>chhatro aur shikshako<br>ki Bhumika                          |  |  |
| 7    | Ozone day                     | 15/09/2022-16/09/2022 | Poster making speech and slogan making competition and plantation drive.                    |  |  |