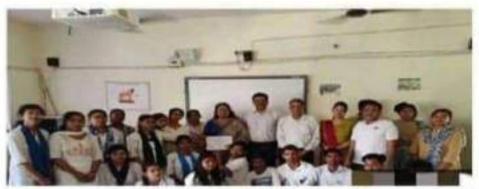

## Department of Chemistry

On 10th of Nov, in the view of "hlorld Science Day for peace & dwelopment", the department of Chemistry organises One-week faculty Development Programme on the topic "Use of ICT in Post-Covid era with special reference to education." for eight long days starting from 10/11/2023 to 17/14/2022. The PDP in purely for our college tratisnity realising the motto "FOR THE PEOPLE, BY THE PEOPLE".

Day 8: - Veledictory session presided by Principal Prox. (De)

Madru Prabha Singh.

Vote of thanks given by Mr. Shashi Kant Prasad.

Exaphs of the event & brochure / banner of the event has been attached herewith for ready references.