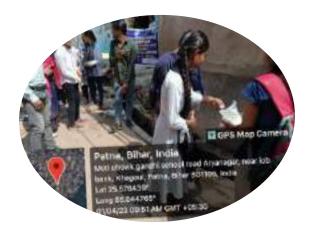

# DIYA MAKING AND DISTRIBUTION CAMPAIGN

On 23/11/2023 at 11:00 AM

Venue: Department of Chemistry, J. N. L. College, Khagaul, Patna

Organising Secretory
Dr. Shubhangi Tripathi
Assistant Professor & Head

Chairperson
Prof. (Dr.) Madhu Prabha Singh
Principal

#### **NOTICE**

All teachers, non teaching staffs and students are informed that Department of Chemistry in association with IQAC, J. N. L. College, Khagaul, Patna will be organizing an Environmental Awareness Social Productivity Drive on 23<sup>rd</sup> November 2023 for the auspicious occasion of Dev Deepawali. For this, an Essay Competition will be organized on on the topic Effect of Fire Crackers on the Environment in the first half of the day and making and distribution of diyas from the soil present in the campus to the economically backword nearby areas in the second half of the day is organized. Therefore, everyone is requested to be present at the time and participate to make the event a success.