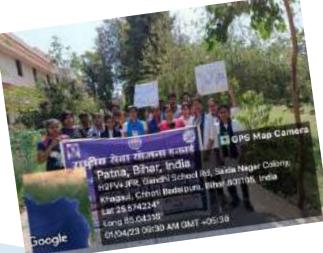

| Year | Name of the capacity development and skills enhancement program | Period (from date - to date) | Number of students enrolled | Name of the agencies/experts involved with contact details (if any) |
|------|-----------------------------------------------------------------|------------------------------|-----------------------------|---------------------------------------------------------------------|
| 2023 | Productivity Drive on Diya Making                               | 23/11/2023 to 26/11/2023     | 60                          | Dr. Shubhangi Tripathi                                              |
|      | Workshop on Hindi Ka Prayojan<br>Moolak Swaroop                 | 13/09/2023 to 14/09/2023     | 48                          | Dr. Sarita Sinha                                                    |
|      | Three Days Workshop on Sanskrit Day                             | 31/08/2023 to 02/09/2023     | 45                          | Dr. Awantika Kumari                                                 |
|      | Yoga Day                                                        | 26/06/2023                   | 50                          | Dr. Raj Narayan Singh                                               |
|      | NSS 7 Days Camp on Sanitation                                   | 27/03/2023 to 02/04/2023     | 40                          | Dr. Sarita Sinha                                                    |
| 2022 | Faculty Development Programme on Use of ICT                     | 10/11/2022 to 17/11/2022     | 20                          | Dr. Shubhangi Tripathi                                              |
|      | Workshop on Bhartiye Sanskriti &<br>Hindi                       | 13/09/2022 to 14/09/2022     | 40                          | Dr. Sarita Sinha                                                    |
|      | Yoga Day                                                        | 26/06/2022                   | 60                          | Dr. Raj Narayan Singh                                               |
|      | Blood Donation Camp                                             | 21/12/2022 to 22/12/2022     | 100                         | Dr. Sarita Sinha                                                    |
| 2021 | Yoga Day                                                        | 26/06/2021                   | 115                         | Dr. Raj Narayan Singh                                               |
|      | Celebration of Hindi Week                                       | 09/09/2021 to 14/092021      | 36                          | Dr. Sarita Sinha                                                    |
| 2020 | Student Development Program on<br>Learning Tips                 | 21/07/2020 to 27/07/2020     | 150-180                     | Dr. Medhavi Sudarshan                                               |
|      | Yoga Day                                                        | 26/06/2020                   | 65                          | Dr. Raj Narayan Singh                                               |
| 2019 | HealthTalk And Checkup Camp                                     | 25/11/2019                   | 47                          | Dr. Shubhangi Tripathi & PARAS<br>HMRI Hospital, Patna              |
|      | Yoga Day                                                        | 26/06/2019                   | 40                          | Dr. Gajendra Deo Sharma                                             |
| 2018 | Yoga Day                                                        | 26/06/2018                   | 39                          | Dr. Gajendra Deo Sharma                                             |
|      | Awareness Programme on Drug Prohibition                         | 9/5/2018                     | 52                          | Dr. Shubhangi Tripathi & Police Bal<br>16, Patna                    |