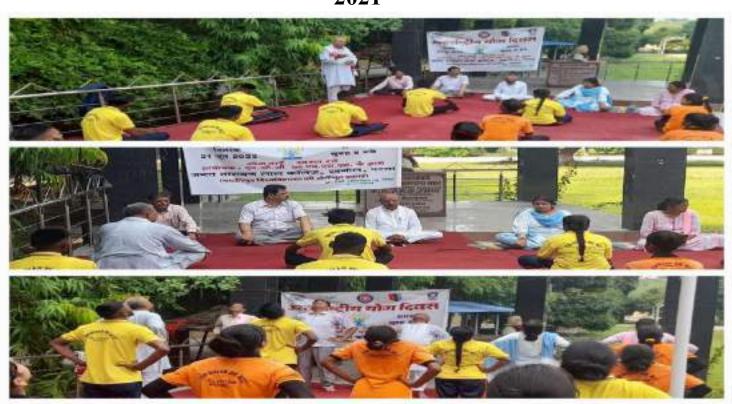

| Year | Name of the capacity development and skills enhancement program | Period (from date - to date) | Number of students enrolled | Name of the agencies/experts involved with contact details (if any) |
|------|-----------------------------------------------------------------|------------------------------|-----------------------------|---------------------------------------------------------------------|
| 2023 | Productivity Drive on Diya Making                               | 23/11/2023 to 26/11/2023     | 60                          | Dr. Shubhangi Tripathi                                              |
|      | Workshop on Hindi Ka Prayojan<br>Moolak Swaroop                 | 13/09/2023 to 14/09/2023     | 48                          | Dr. Sarita Sinha                                                    |
|      | Three Days Workshop on Sanskrit Day                             | 31/08/2023 to 02/09/2023     | 45                          | Dr. Awantika Kumari                                                 |
|      | Yoga Day                                                        | 26/06/2023                   | 50                          | Dr. Raj Narayan Singh                                               |
|      | NSS 7 Days Camp on Sanitation                                   | 27/03/2023 to 02/04/2023     | 40                          | Dr. Sarita Sinha                                                    |
| 2022 | Faculty Development Programme on Use of ICT                     | 10/11/2022 to 17/11/2022     | 20                          | Dr. Shubhangi Tripathi                                              |
|      | Workshop on Bhartiye Sanskriti &<br>Hindi                       | 13/09/2022 to 14/09/2022     | 40                          | Dr. Sarita Sinha                                                    |
|      | Yoga Day                                                        | 26/06/2022                   | 60                          | Dr. Raj Narayan Singh                                               |
|      | Blood Donation Camp                                             | 21/12/2022 to 22/12/2022     | 100                         | Dr. Sarita Sinha                                                    |
| 2021 | Yoga Day                                                        | 26/06/2021                   | 115                         | Dr. Raj Narayan Singh                                               |
|      | Celebration of Hindi Week                                       | 09/09/2021 to 14/092021      | 36                          | Dr. Sarita Sinha                                                    |
| 2020 | Student Development Program on<br>Learning Tips                 | 21/07/2020 to 27/07/2020     | 150-180                     | Dr. Medhavi Sudarshan                                               |
|      | Yoga Day                                                        | 26/06/2020                   | 65                          | Dr. Raj Narayan Singh                                               |
| 2019 | HealthTalk And Checkup Camp                                     | 25/11/2019                   | 47                          | Dr. Shubhangi Tripathi & PARAS<br>HMRI Hospital, Patna              |
|      | Yoga Day                                                        | 26/06/2019                   | 40                          | Dr. Gajendra Deo Sharma                                             |
| 2018 | Yoga Day                                                        | 26/06/2018                   | 39                          | Dr. Gajendra Deo Sharma                                             |
|      | Awareness Programme on Drug Prohibition                         | 9/5/2018                     | 52                          | Dr. Shubhangi Tripathi & Police Bal<br>16, Patna                    |