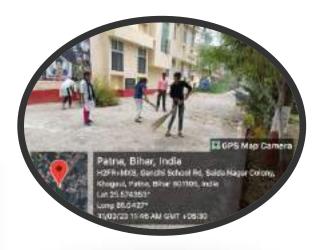

# DIYA MAKING AND DISTRIBUTION CAMPAIGN

On 23/11/2023 at 11:00 AM

Venue: Department of Chemistry, J. N. L. College, Khagaul, Patna

Organising Secretory
Dr. Shubhangi Tripathi
Assistant Professor & Head

Chairperson
Prof. (Dr.) Madhu Prabha Singh
Principal

#### **NOTICE**

All teachers, non teaching staffs and students are informed that Department of Chemistry in association with IQAC, J. N. L. College, Khagaul, Patna will be organizing an Environmental Awareness Social Productivity Drive on 23<sup>rd</sup> November 2023 for the auspicious occasion of Dev Deepawali. For this, an Essay Competition will be organized on on the topic Effect of Fire Crackers on the Environment in the first half of the day and making and distribution of diyas from the soil present in the campus to the economically backword nearby areas in the second half of the day is organized. Therefore, everyone is requested to be present at the time and participate to make the event a success.