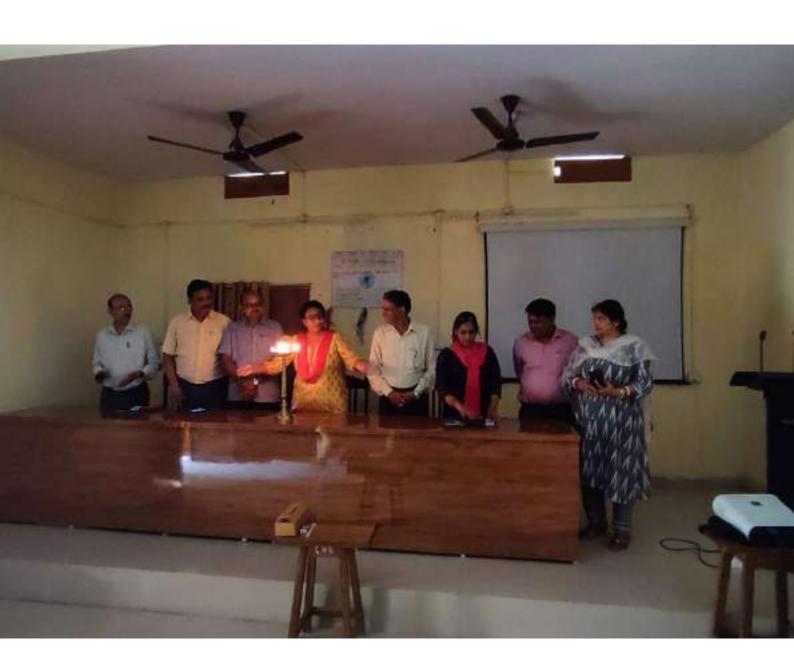

## Department of Chemistry

On 10th of Nov, in the view of "hlorld Science Day for peace & dwelopment", the department of Chemistry organises One-week faculty Development Programme on the topic "Use of ICT in Post-Covid era with special reference to education." for eight long days starting from 10/11/2023 to 17/14/2022. The PDP in purely for our college tratisnity realising the motto "FOR THE PEOPLE, BY THE PEOPLE".

Day 8: - Veledictory session presided by Principal Prox. (De)

Madru Prabha Singh.

Vote of thanks given by Mr. Shashi Kant Prasad.

Exaphs of the event & brochure / banner of the event has been attached herewith for ready references.