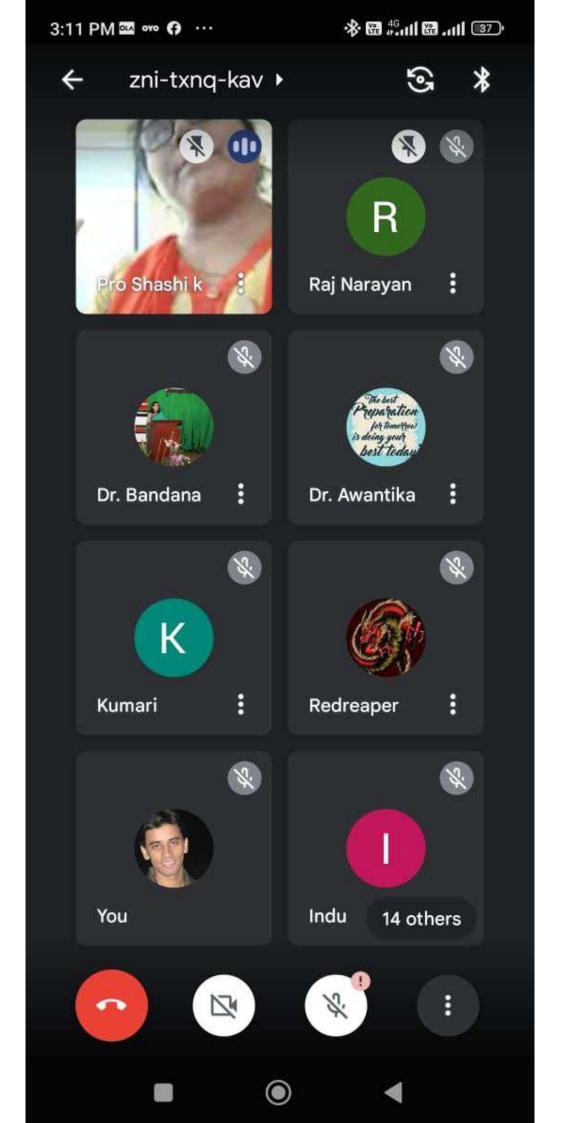

## Department of Chemistry

On 10th of Nov, in the view of "hlorld Science Day for peace & dwelopment", the department of Chemistry organises One-week faculty Development Programme on the topic "Use of ICT in Post-Covid era with special reference to education." for eight long days starting from 10/11/2023 to 17/14/2022. The PDP in purely for our college tratisnity realising the motto "FOR THE PEOPLE, BY THE PEOPLE".

The lopics covered are as follows-

Day 1:- Introduction to the topic & outline of the FDP
- Presented / delivered by Dr. Shubhangi Tripathi.

Day 2: - Hands on training on Ms Word by Dr. Pallaui.

Day 3: - Hands on training on Ms - Excel by Mr. Anup ke Tha.

Day 4: - Hands on training on Google Class soom & assignment allocation by Dr. Medhawi Budasshan.

Day 5: Hands on training on Online Class platforms viz.

Zoom meet, Cisco Weber meet, You Tube Live and
Google meet by Mr. Anup ke. Tha.

Day 68- Hands on training on Content Creation using Ms
Office Power point presentation by Dx. Methani
Sudhasshan.

Day 7:- Hands on training on Quiz creation using fun apps like Quiziz & Hot Potatoes by Dr. Shubbangi Tripothi.

Day 8: - Veledictory session presided by Principal Prox. (De)

Madru Prabha Singh.

Vote of thanks given by Mr. Shashi Kant Prasad.

Exaphs of the event & brochure / banner of the event has been attached herewith for ready references.