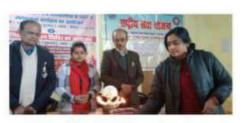

# DIYA MAKING AND DISTRIBUTION CAMPAIGN

On 23/11/2023 at 11:00 AM

Venue: Department of Chemistry, J. N. L. College, Khagaul, Patna

Organising Secretory
Dr. Shubhangi Tripathi
Assistant Professor & Head

Chairperson
Prof. (Dr.) Madhu Prabha Singh
Principal

#### **NOTICE**

All teachers, non teaching staffs and students are informed that Department of Chemistry in association with IQAC, J. N. L. College, Khagaul, Patna will be organizing an Environmental Awareness Social Productivity Drive on 23<sup>rd</sup> November 2023 for the auspicious occasion of Dev Deepawali. For this, an Essay Competition will be organized on on the topic Effect of Fire Crackers on the Environment in the first half of the day and making and distribution of diyas from the soil present in the campus to the economically backword nearby areas in the second half of the day is organized. Therefore, everyone is requested to be present at the time and participate to make the event a success.