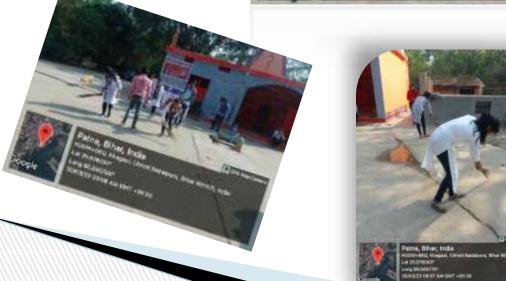

# DIYA MAKING AND DISTRIBUTION CAMPAIGN

On 23/11/2023 at 11:00 AM

Venue: Department of Chemistry, J. N. L. College, Khagaul, Patna

Organising Secretory
Dr. Shubhangi Tripathi
Assistant Professor & Head

Chairperson
Prof. (Dr.) Madhu Prabha Singh
Principal

#### **NOTICE**

All teachers, non teaching staffs and students are informed that Department of Chemistry in association with IQAC, J. N. L. College, Khagaul, Patna will be organizing an Environmental Awareness Social Productivity Drive on 23<sup>rd</sup> November 2023 for the auspicious occasion of Dev Deepawali. For this, an Essay Competition will be organized on on the topic Effect of Fire Crackers on the Environment in the first half of the day and making and distribution of diyas from the soil present in the campus to the economically backword nearby areas in the second half of the day is organized. Therefore, everyone is requested to be present at the time and participate to make the event a success.