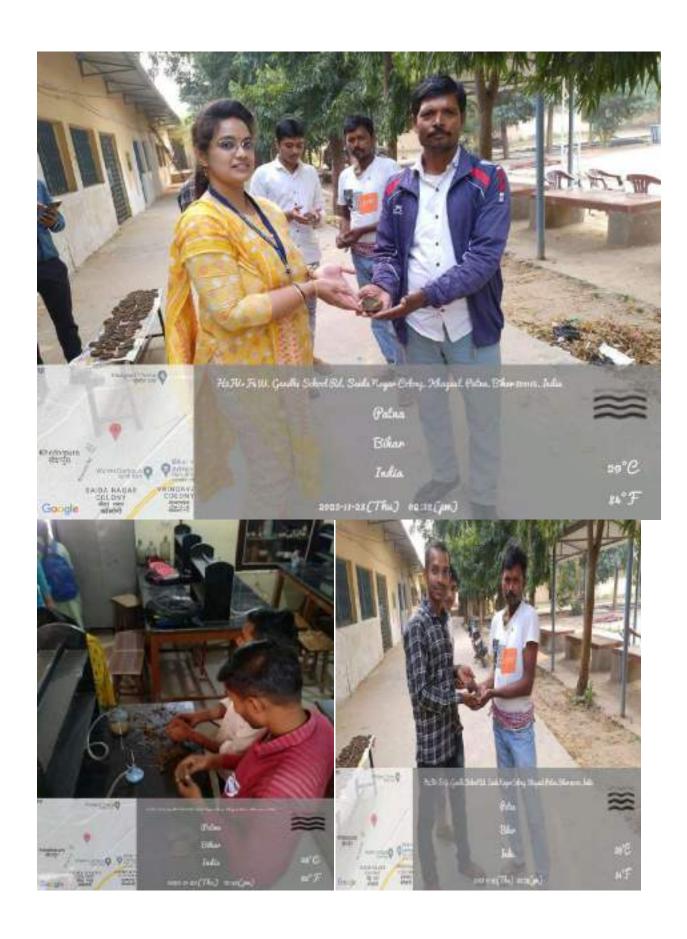

# ENVIRONMENT AWARENESS SOCIAL PRODUCTIVITY DRIVE

*Including* 

# DIYA MAKING AND DISTRIBUTION CAMPAIGN

On 23/11/2023 at 11:00 AM

Venue: Department of Chemistry, J. N. L. College, Khagaul, Patna

Organising Secretory
Dr. Shubhangi Tripathi
Assistant Professor & Head

Chairperson
Prof. (Dr.) Madhu Prabha Singh
Principal

#### **NOTICE**

All teachers, non teaching staffs and students are informed that Department of Chemistry in association with IQAC, J. N. L. College, Khagaul, Patna will be organizing an Environmental Awareness Social Productivity Drive on 23<sup>rd</sup> November 2023 for the auspicious occasion of Dev Deepawali. For this, an Essay Competition will be organized on on the topic Effect of Fire Crackers on the Environment in the first half of the day and making and distribution of diyas from the soil present in the campus to the economically backword nearby areas in the second half of the day is organized. Therefore, everyone is requested to be present at the time and participate to make the event a success.