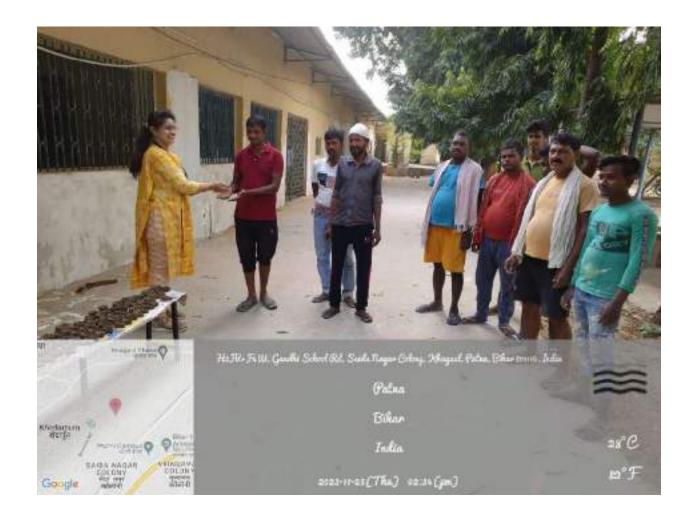

# DIYA MAKING AND DISTRIBUTION CAMPAIGN

On 23/11/2023 at 11:00 AM

Venue: Department of Chemistry, J. N. L. College, Khagaul, Patna

Organising Secretory
Dr. Shubhangi Tripathi
Assistant Professor & Head

Chairperson
Prof. (Dr.) Madhu Prabha Singh
Principal

#### **NOTICE**

All teachers, non teaching staffs and students are informed that Department of Chemistry in association with IQAC, J. N. L. College, Khagaul, Patna will be organizing an Environmental Awareness Social Productivity Drive on 23<sup>rd</sup> November 2023 for the auspicious occasion of Dev Deepawali. For this, an Essay Competition will be organized on on the topic Effect of Fire Crackers on the Environment in the first half of the day and making and distribution of diyas from the soil present in the campus to the economically backword nearby areas in the second half of the day is organized. Therefore, everyone is requested to be present at the time and participate to make the event a success.