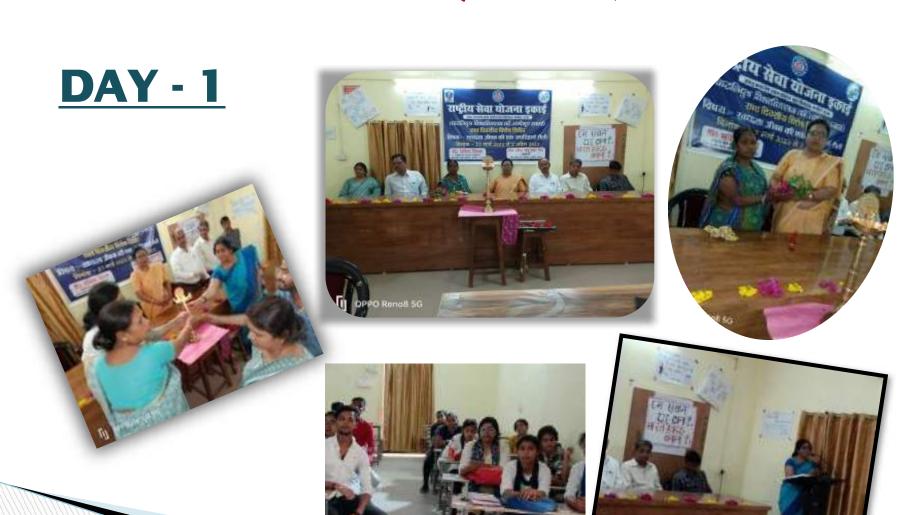

## Department of Chemistry

On 10th of Nov, in the view of "hlorld Science Day for peace & dwelopment", the department of Chemistry organises One-week faculty Development Programme on the topic "Use of ICT in Post-Covid era with special reference to education." for eight long days starting from 10/11/2023 to 17/14/2022. The PDP in purely for our college tratisnity realising the motto "FOR THE PEOPLE, BY THE PEOPLE".

The lopics covered are as follows-

Day 1:- Introduction to the topic & outline of the FDP
- Presented / delivered by Dr. Shubhangi Tripathi.

Day 2: - Hands on training on Ms Word by Dr. Pallaui.

Day 3: - Hands on training on Ms - Excel by Mr. Anup ke Tha.

Day 4: - Hands on training on Google Class soom & assignment allocation by Dr. Medhawi Budasshan.

Day 5: Hands on training on Online Class platforms viz.

Zoom meet, Cisco Weber meet, You Tube Live and
Google meet by Mr. Anup ke. Tha.

Day 68- Hands on training on Content Creation using Ms
Office Power point presentation by Dx. Methani
Sudhasshan.

Day 7:- Hands on training on Quiz creation using fun apps like Quiziz & Hot Potatoes by Dr. Shubbangi Tripothi.

Day 8: - Veledictory session presided by Principal Prox. (De)

Madru Prabha Singh.

Vote of thanks given by Mr. Shashi Kant Prasad.

Exaphs of the event & brochure / banner of the event has been attached herewith for ready references.