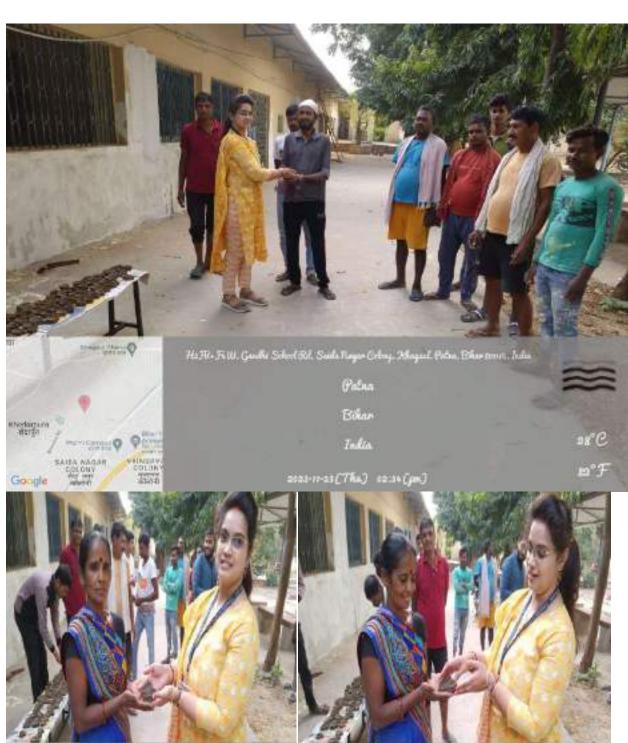

# ENVIRONMENT AWARENESS SOCIAL PRODUCTIVITY DRIVE

*Including* 

# DIYA MAKING AND DISTRIBUTION CAMPAIGN

On 23/11/2023 at 11:00 AM

Venue: Department of Chemistry, J. N. L. College, Khagaul, Patna

Organising Secretory
Dr. Shubhangi Tripathi
Assistant Professor & Head

Chairperson
Prof. (Dr.) Madhu Prabha Singh
Principal

#### **NOTICE**

All teachers, non teaching staffs and students are informed that Department of Chemistry in association with IQAC, J. N. L. College, Khagaul, Patna will be organizing an Environmental Awareness Social Productivity Drive on 23<sup>rd</sup> November 2023 for the auspicious occasion of Dev Deepawali. For this, an Essay Competition will be organized on on the topic Effect of Fire Crackers on the Environment in the first half of the day and making and distribution of diyas from the soil present in the campus to the economically backword nearby areas in the second half of the day is organized. Therefore, everyone is requested to be present at the time and participate to make the event a success.