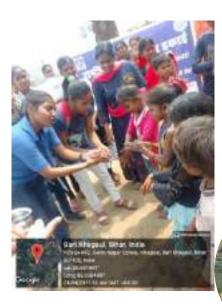

# DIYA MAKING AND DISTRIBUTION CAMPAIGN

On 23/11/2023 at 11:00 AM

Venue: Department of Chemistry, J. N. L. College, Khagaul, Patna

Organising Secretory
Dr. Shubhangi Tripathi
Assistant Professor & Head

Chairperson
Prof. (Dr.) Madhu Prabha Singh
Principal

#### **NOTICE**

All teachers, non teaching staffs and students are informed that Department of Chemistry in association with IQAC, J. N. L. College, Khagaul, Patna will be organizing an Environmental Awareness Social Productivity Drive on 23<sup>rd</sup> November 2023 for the auspicious occasion of Dev Deepawali. For this, an Essay Competition will be organized on on the topic Effect of Fire Crackers on the Environment in the first half of the day and making and distribution of diyas from the soil present in the campus to the economically backword nearby areas in the second half of the day is organized. Therefore, everyone is requested to be present at the time and participate to make the event a success.