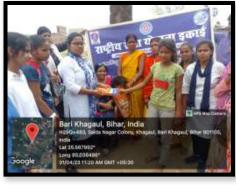

# DIYA MAKING AND DISTRIBUTION CAMPAIGN

On 23/11/2023 at 11:00 AM

Venue: Department of Chemistry, J. N. L. College, Khagaul, Patna

Organising Secretory
Dr. Shubhangi Tripathi
Assistant Professor & Head

Chairperson
Prof. (Dr.) Madhu Prabha Singh
Principal

#### **NOTICE**

All teachers, non teaching staffs and students are informed that Department of Chemistry in association with IQAC, J. N. L. College, Khagaul, Patna will be organizing an Environmental Awareness Social Productivity Drive on 23<sup>rd</sup> November 2023 for the auspicious occasion of Dev Deepawali. For this, an Essay Competition will be organized on on the topic Effect of Fire Crackers on the Environment in the first half of the day and making and distribution of diyas from the soil present in the campus to the economically backword nearby areas in the second half of the day is organized. Therefore, everyone is requested to be present at the time and participate to make the event a success.