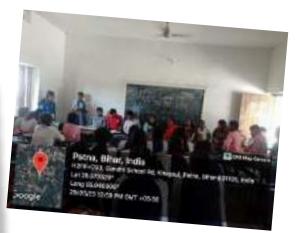

## Department of Chemistry

On 10th of Nov, in the view of "hlorld Science Day for peace & dwelopment", the department of Chemistry organises One-week faculty Development Programme on the topic "Use of ICT in Post-Covid era with special reference to education." for eight long days starting from 10/11/2023 to 17/14/2022. The PDP in purely for our college tratisnity realising the motto "FOR THE PEOPLE, BY THE PEOPLE".

The lopics covered are as follows-

Day 1:- Introduction to the topic & outline of the FDP
- Presented / delivered by Dr. Shubhangi Tripathi.

Day 2: - Hands on training on Ms Word by Dr. Pallaui.

Day 3: - Hands on training on Ms - Excel by Mr. Anup ke Tha.

Day 8: - Veledictory session presided by Principal Prox. (De)

Madru Prabha Singh.

Vote of thanks given by Mr. Shashi Kant Prasad.

Exaphs of the event & brochure / banner of the event has been attached herewith for ready references.