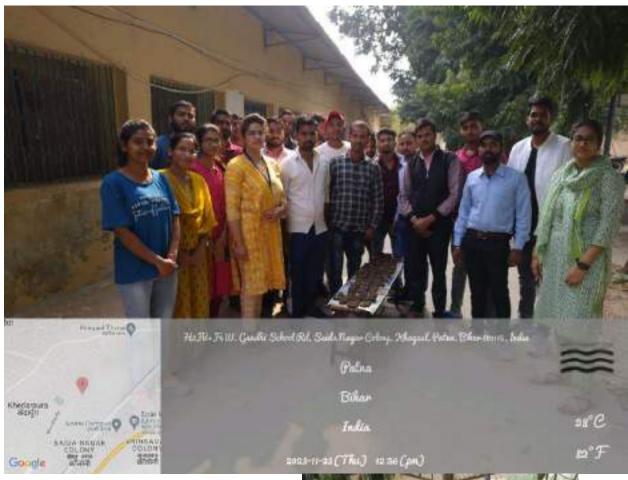

# ENVIRONMENT AWARENESS SOCIAL PRODUCTIVITY DRIVE

*Including* 

# DIYA MAKING AND DISTRIBUTION CAMPAIGN

On 23/11/2023 at 11:00 AM

Venue: Department of Chemistry, J. N. L. College, Khagaul, Patna

Organising Secretory
Dr. Shubhangi Tripathi
Assistant Professor & Head

Chairperson
Prof. (Dr.) Madhu Prabha Singh
Principal

#### **NOTICE**

All teachers, non teaching staffs and students are informed that Department of Chemistry in association with IQAC, J. N. L. College, Khagaul, Patna will be organizing an Environmental Awareness Social Productivity Drive on 23<sup>rd</sup> November 2023 for the auspicious occasion of Dev Deepawali. For this, an Essay Competition will be organized on on the topic Effect of Fire Crackers on the Environment in the first half of the day and making and distribution of diyas from the soil present in the campus to the economically backword nearby areas in the second half of the day is organized. Therefore, everyone is requested to be present at the time and participate to make the event a success.