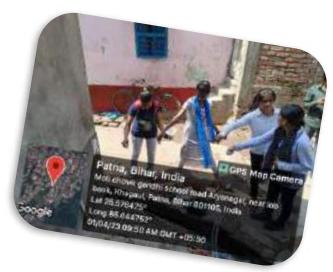

# ENVIRONMENT AWARENESS SOCIAL PRODUCTIVITY DRIVE

*Including* 

# DIYA MAKING AND DISTRIBUTION CAMPAIGN

On 23/11/2023 at 11:00 AM

Venue: Department of Chemistry, J. N. L. College, Khagaul, Patna

Organising Secretory
Dr. Shubhangi Tripathi
Assistant Professor & Head

Chairperson
Prof. (Dr.) Madhu Prabha Singh
Principal

#### **NOTICE**

All teachers, non teaching staffs and students are informed that Department of Chemistry in association with IQAC, J. N. L. College, Khagaul, Patna will be organizing an Environmental Awareness Social Productivity Drive on 23<sup>rd</sup> November 2023 for the auspicious occasion of Dev Deepawali. For this, an Essay Competition will be organized on on the topic Effect of Fire Crackers on the Environment in the first half of the day and making and distribution of diyas from the soil present in the campus to the economically backword nearby areas in the second half of the day is organized. Therefore, everyone is requested to be present at the time and participate to make the event a success.