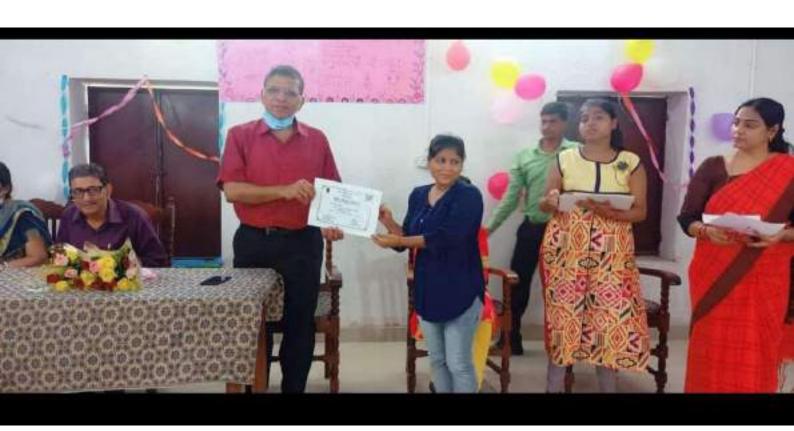

#### CERTIFICATE OF PARTICIPATION

This is to certify that

Dr. Sarita Sinha

Assistant Professor, Department of Hindi, J. N. L. College, Khagaul, Patna

has successfully participated in the One week Faculty Development Programme on