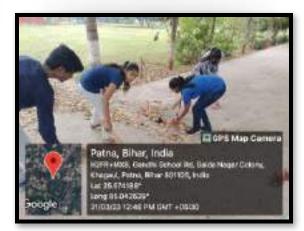

# DIYA MAKING AND DISTRIBUTION CAMPAIGN

On 23/11/2023 at 11:00 AM

Venue: Department of Chemistry, J. N. L. College, Khagaul, Patna

Organising Secretory
Dr. Shubhangi Tripathi
Assistant Professor & Head

Chairperson
Prof. (Dr.) Madhu Prabha Singh
Principal

#### **NOTICE**

All teachers, non teaching staffs and students are informed that Department of Chemistry in association with IQAC, J. N. L. College, Khagaul, Patna will be organizing an Environmental Awareness Social Productivity Drive on 23<sup>rd</sup> November 2023 for the auspicious occasion of Dev Deepawali. For this, an Essay Competition will be organized on on the topic Effect of Fire Crackers on the Environment in the first half of the day and making and distribution of diyas from the soil present in the campus to the economically backword nearby areas in the second half of the day is organized. Therefore, everyone is requested to be present at the time and participate to make the event a success.