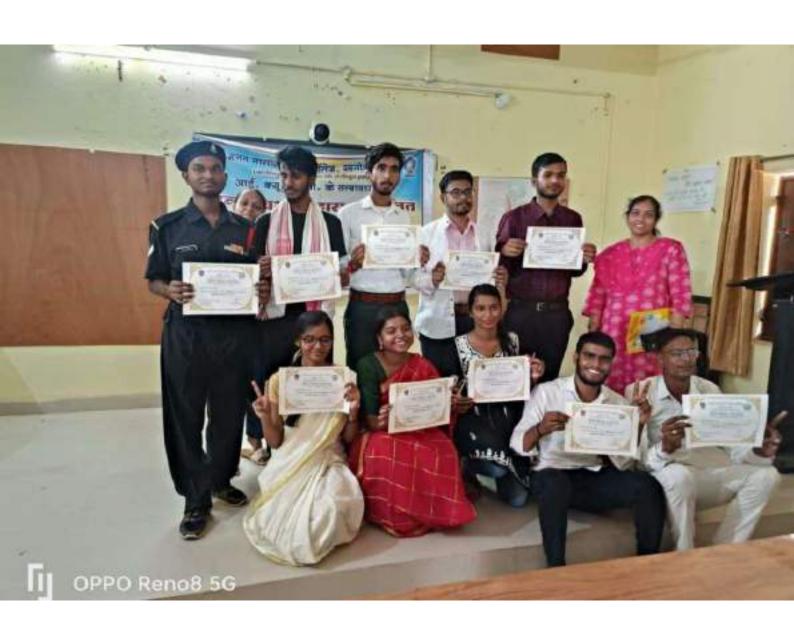

#### **NOTICE**

All teachers, non teaching staffs and students are informed that Department of Chemistry in association with IQAC, J. N. L. College, Khagaul, Patna will be organizing an Environmental Awareness Social Productivity Drive on 23<sup>rd</sup> November 2023 for the auspicious occasion of Dev Deepawali. For this, an Essay Competition will be organized on on the topic Effect of Fire Crackers on the Environment in the first half of the day and making and distribution of diyas from the soil present in the campus to the economically backword nearby areas in the second half of the day is organized. Therefore, everyone is requested to be present at the time and participate to make the event a success.

Sipali .

Dr. Shubhangi Tripathi
Assistant Professor & Head
Department of Chemistry
J. N. L. College, Khagaul,
Patna-801105

M

IQAC Director
J. N. L. College, Khagaul,
Patna-801105