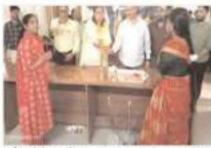

# DIYA MAKING AND DISTRIBUTION CAMPAIGN

On 23/11/2023 at 11:00 AM

Venue: Department of Chemistry, J. N. L. College, Khagaul, Patna

Organising Secretory
Dr. Shubhangi Tripathi
Assistant Professor & Head

Chairperson
Prof. (Dr.) Madhu Prabha Singh
Principal

#### **NOTICE**

All teachers, non teaching staffs and students are informed that Department of Chemistry in association with IQAC, J. N. L. College, Khagaul, Patna will be organizing an Environmental Awareness Social Productivity Drive on 23<sup>rd</sup> November 2023 for the auspicious occasion of Dev Deepawali. For this, an Essay Competition will be organized on on the topic Effect of Fire Crackers on the Environment in the first half of the day and making and distribution of diyas from the soil present in the campus to the economically backword nearby areas in the second half of the day is organized. Therefore, everyone is requested to be present at the time and participate to make the event a success.