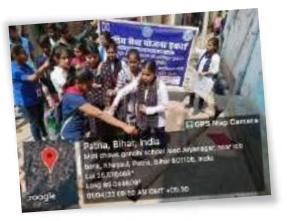

| Year | Name of the capacity development and skills enhancement program | Period (from date - to date) | Number of students enrolled | Name of the agencies/experts involved with contact details (if any) |
|------|-----------------------------------------------------------------|------------------------------|-----------------------------|---------------------------------------------------------------------|
| 2023 | Productivity Drive on Diya Making                               | 23/11/2023 to 26/11/2023     | 60                          | Dr. Shubhangi Tripathi                                              |
|      | Workshop on Hindi Ka Prayojan<br>Moolak Swaroop                 | 13/09/2023 to 14/09/2023     | 48                          | Dr. Sarita Sinha                                                    |
|      | Three Days Workshop on Sanskrit Day                             | 31/08/2023 to 02/09/2023     | 45                          | Dr. Awantika Kumari                                                 |
|      | Yoga Day                                                        | 26/06/2023                   | 50                          | Dr. Raj Narayan Singh                                               |
|      | NSS 7 Days Camp on Sanitation                                   | 27/03/2023 to 02/04/2023     | 40                          | Dr. Sarita Sinha                                                    |
| 2022 | Faculty Development Programme on Use of ICT                     | 10/11/2022 to 17/11/2022     | 20                          | Dr. Shubhangi Tripathi                                              |
|      | Workshop on Bhartiye Sanskriti &<br>Hindi                       | 13/09/2022 to 14/09/2022     | 40                          | Dr. Sarita Sinha                                                    |
|      | Yoga Day                                                        | 26/06/2022                   | 60                          | Dr. Raj Narayan Singh                                               |
|      | Blood Donation Camp                                             | 21/12/2022 to 22/12/2022     | 100                         | Dr. Sarita Sinha                                                    |
| 2021 | Yoga Day                                                        | 26/06/2021                   | 115                         | Dr. Raj Narayan Singh                                               |
|      | Celebration of Hindi Week                                       | 09/09/2021 to 14/092021      | 36                          | Dr. Sarita Sinha                                                    |
| 2020 | Student Development Program on<br>Learning Tips                 | 21/07/2020 to 27/07/2020     | 150-180                     | Dr. Medhavi Sudarshan                                               |
|      | Yoga Day                                                        | 26/06/2020                   | 65                          | Dr. Raj Narayan Singh                                               |
| 2019 | HealthTalk And Checkup Camp                                     | 25/11/2019                   | 47                          | Dr. Shubhangi Tripathi & PARAS<br>HMRI Hospital, Patna              |
|      | Yoga Day                                                        | 26/06/2019                   | 40                          | Dr. Gajendra Deo Sharma                                             |
| 2018 | Yoga Day                                                        | 26/06/2018                   | 39                          | Dr. Gajendra Deo Sharma                                             |
|      | Awareness Programme on Drug Prohibition                         | 9/5/2018                     | 52                          | Dr. Shubhangi Tripathi & Police Bal<br>16, Patna                    |