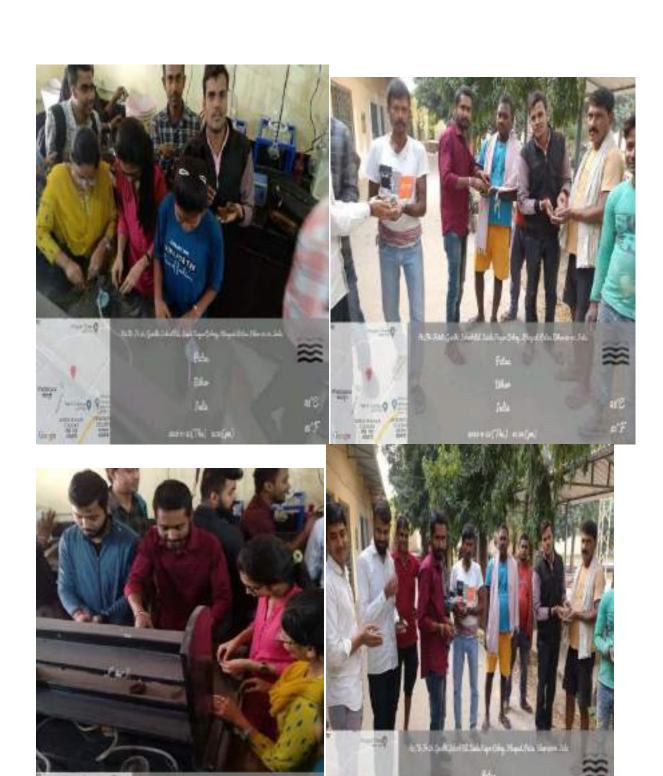

## Department of Chemistry

On 10th of Nov, in the view of "hlorld Science Day for peace & dwelopment", the department of Chemistry organises One-week faculty Development Programme on the topic "Use of ICT in Post-Covid era with special reference to education." for eight long days starting from 10/11/2023 to 17/14/2022. The PDP in purely for our college tratisnity realising the motto "FOR THE PEOPLE, BY THE PEOPLE".

The lopics covered are as follows-

Day 1:- Introduction to the topic & outline of the FDP
- Presented / delivered by Dr. Shubhangi Tripathi.

Day 2: - Hands on training on Ms Word by Dr. Pallaui.

Day 3: - Hands on training on Ms - Excel by Mr. Anup ke Tha.

Day 4: - Hands on training on Google Class soom & assignment allocation by Dr. Medhawi Budasshan.

Day 5: Hands on training on Online Class platforms viz.

Zoom meet, Cisco Weber meet, You Tube Live and
Google meet by Mr. Anup ke. Tha.

Day 68- Hands on training on Content Creation using Ms
Office Power point presentation by Dx. Methani
Sudhasshan.

Day 7:- Hands on training on Quiz creation using fun apps like Quiziz & Hot Potatoes by Dr. Shubbangi Tripothi.