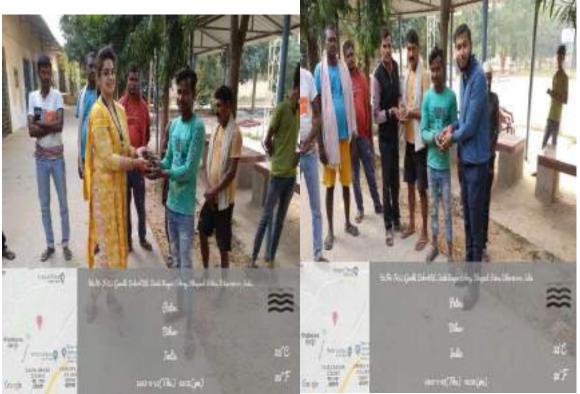

# DIYA MAKING AND DISTRIBUTION CAMPAIGN

On 23/11/2023 at 11:00 AM

Venue: Department of Chemistry, J. N. L. College, Khagaul, Patna

Organising Secretory
Dr. Shubhangi Tripathi
Assistant Professor & Head

Chairperson
Prof. (Dr.) Madhu Prabha Singh
Principal

#### **NOTICE**

All teachers, non teaching staffs and students are informed that Department of Chemistry in association with IQAC, J. N. L. College, Khagaul, Patna will be organizing an Environmental Awareness Social Productivity Drive on 23<sup>rd</sup> November 2023 for the auspicious occasion of Dev Deepawali. For this, an Essay Competition will be organized on on the topic Effect of Fire Crackers on the Environment in the first half of the day and making and distribution of diyas from the soil present in the campus to the economically backword nearby areas in the second half of the day is organized. Therefore, everyone is requested to be present at the time and participate to make the event a success.