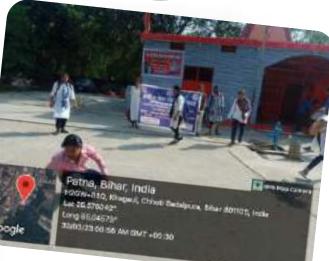

# DIYA MAKING AND DISTRIBUTION CAMPAIGN

On 23/11/2023 at 11:00 AM

Venue: Department of Chemistry, J. N. L. College, Khagaul, Patna

Organising Secretory
Dr. Shubhangi Tripathi
Assistant Professor & Head

Chairperson
Prof. (Dr.) Madhu Prabha Singh
Principal

#### **NOTICE**

All teachers, non teaching staffs and students are informed that Department of Chemistry in association with IQAC, J. N. L. College, Khagaul, Patna will be organizing an Environmental Awareness Social Productivity Drive on 23<sup>rd</sup> November 2023 for the auspicious occasion of Dev Deepawali. For this, an Essay Competition will be organized on on the topic Effect of Fire Crackers on the Environment in the first half of the day and making and distribution of diyas from the soil present in the campus to the economically backword nearby areas in the second half of the day is organized. Therefore, everyone is requested to be present at the time and participate to make the event a success.