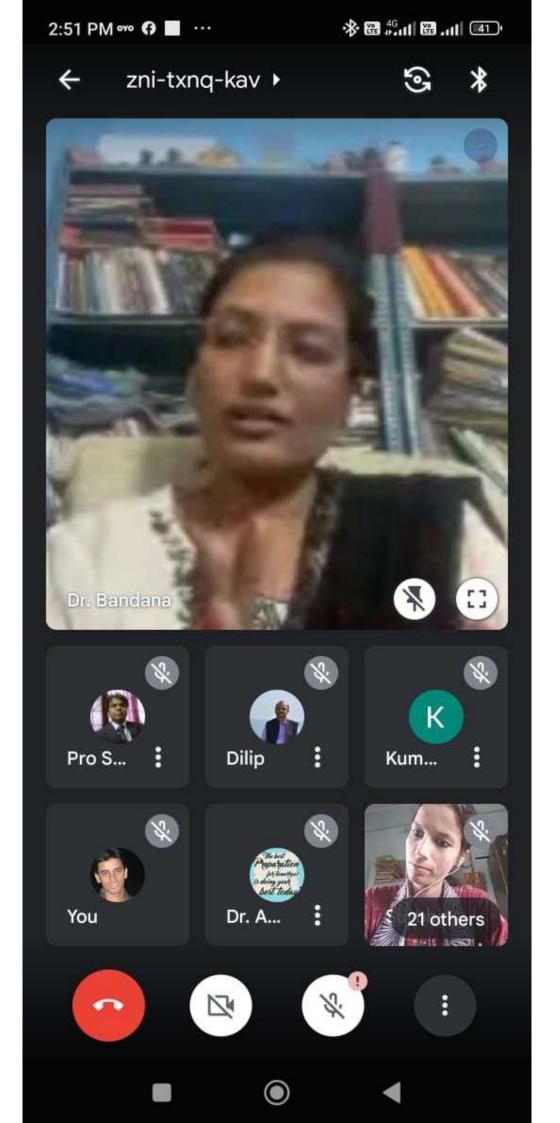

## Department of Chemistry

On 10th of Nov, in the view of "hlorld Science Day for peace & dwelopment", the department of Chemistry organises One-week faculty Development Programme on the topic "Use of ICT in Post-Covid era with special reference to education." for eight long days starting from 10/11/2023 to 17/14/2022. The PDP in purely for our college tratisnity realising the motto "FOR THE PEOPLE, BY THE PEOPLE".

Day 4: - Hands on training on Google Class soom & assignment allocation by Dr. Medhawi Budasshan.

Day 5: Hands on training on Online Class platforms viz.

Zoom meet, Cisco Weber meet, You Tube Live and
Google meet by Mr. Anup ke. Tha.