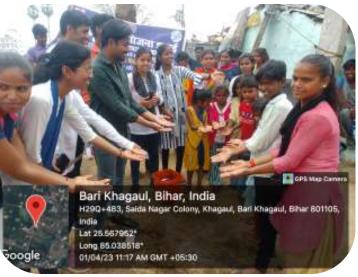

# ENVIRONMENT AWARENESS SOCIAL PRODUCTIVITY DRIVE

*Including* 

# DIYA MAKING AND DISTRIBUTION CAMPAIGN

On 23/11/2023 at 11:00 AM

Venue: Department of Chemistry, J. N. L. College, Khagaul, Patna

Organising Secretory
Dr. Shubhangi Tripathi
Assistant Professor & Head

Chairperson
Prof. (Dr.) Madhu Prabha Singh
Principal

#### **NOTICE**

All teachers, non teaching staffs and students are informed that Department of Chemistry in association with IQAC, J. N. L. College, Khagaul, Patna will be organizing an Environmental Awareness Social Productivity Drive on 23<sup>rd</sup> November 2023 for the auspicious occasion of Dev Deepawali. For this, an Essay Competition will be organized on on the topic Effect of Fire Crackers on the Environment in the first half of the day and making and distribution of diyas from the soil present in the campus to the economically backword nearby areas in the second half of the day is organized. Therefore, everyone is requested to be present at the time and participate to make the event a success.