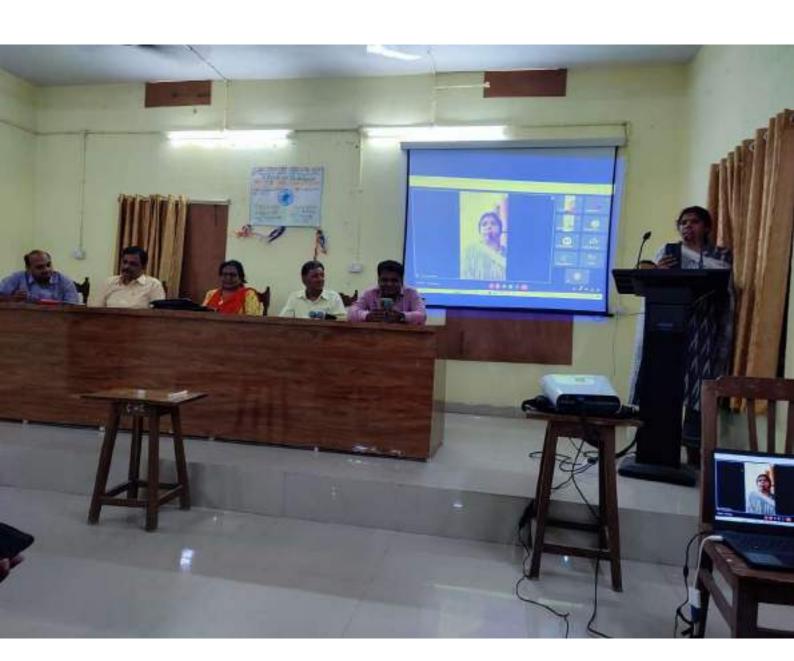

## Department of Chemistry

On 10th of Nov, in the view of "hlorld Science Day for peace & dwelopment", the department of Chemistry organises One-week faculty Development Programme on the topic "Use of ICT in Post-Covid era with special reference to education." for eight long days starting from 10/11/2023 to 17/14/2022. The PDP in purely for our college tratisnity realising the motto "FOR THE PEOPLE, BY THE PEOPLE".

Day 8: - Veledictory session presided by Principal Prox. (De)

Madru Prabha Singh.

Vote of thanks given by Mr. Shashi Kant Prasad.

Exaphs of the event & brochure / banner of the event has been attached herewith for ready references.