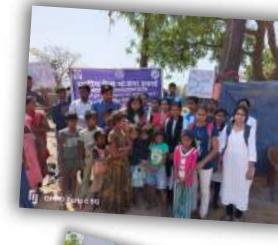

# ENVIRONMENT AWARENESS SOCIAL PRODUCTIVITY DRIVE

*Including* 

# DIYA MAKING AND DISTRIBUTION CAMPAIGN

On 23/11/2023 at 11:00 AM

Venue: Department of Chemistry, J. N. L. College, Khagaul, Patna

Organising Secretory
Dr. Shubhangi Tripathi
Assistant Professor & Head

Chairperson
Prof. (Dr.) Madhu Prabha Singh
Principal

#### **NOTICE**

All teachers, non teaching staffs and students are informed that Department of Chemistry in association with IQAC, J. N. L. College, Khagaul, Patna will be organizing an Environmental Awareness Social Productivity Drive on 23<sup>rd</sup> November 2023 for the auspicious occasion of Dev Deepawali. For this, an Essay Competition will be organized on on the topic Effect of Fire Crackers on the Environment in the first half of the day and making and distribution of diyas from the soil present in the campus to the economically backword nearby areas in the second half of the day is organized. Therefore, everyone is requested to be present at the time and participate to make the event a success.