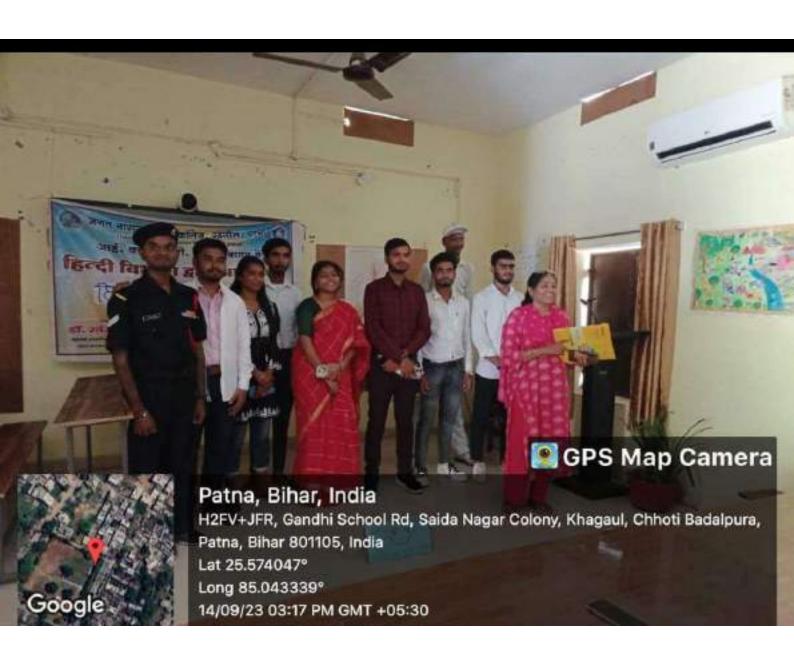

#### **NOTICE**

All teachers, non teaching staffs and students are informed that Department of Chemistry in association with IQAC, J. N. L. College, Khagaul, Patna will be organizing an Environmental Awareness Social Productivity Drive on 23<sup>rd</sup> November 2023 for the auspicious occasion of Dev Deepawali. For this, an Essay Competition will be organized on on the topic Effect of Fire Crackers on the Environment in the first half of the day and making and distribution of diyas from the soil present in the campus to the economically backword nearby areas in the second half of the day is organized. Therefore, everyone is requested to be present at the time and participate to make the event a success.

Sipali .

Dr. Shubhangi Tripathi
Assistant Professor & Head
Department of Chemistry
J. N. L. College, Khagaul,
Patna-801105

M

IQAC Director
J. N. L. College, Khagaul,
Patna-801105