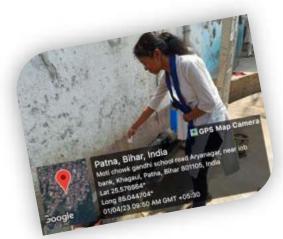

# ENVIRONMENT AWARENESS SOCIAL PRODUCTIVITY DRIVE

*Including* 

# DIYA MAKING AND DISTRIBUTION CAMPAIGN

On 23/11/2023 at 11:00 AM

Venue: Department of Chemistry, J. N. L. College, Khagaul, Patna

Organising Secretory
Dr. Shubhangi Tripathi
Assistant Professor & Head

Chairperson
Prof. (Dr.) Madhu Prabha Singh
Principal

#### **NOTICE**

All teachers, non teaching staffs and students are informed that Department of Chemistry in association with IQAC, J. N. L. College, Khagaul, Patna will be organizing an Environmental Awareness Social Productivity Drive on 23<sup>rd</sup> November 2023 for the auspicious occasion of Dev Deepawali. For this, an Essay Competition will be organized on on the topic Effect of Fire Crackers on the Environment in the first half of the day and making and distribution of diyas from the soil present in the campus to the economically backword nearby areas in the second half of the day is organized. Therefore, everyone is requested to be present at the time and participate to make the event a success.