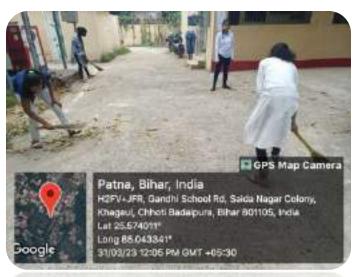

# DIYA MAKING AND DISTRIBUTION CAMPAIGN

On 23/11/2023 at 11:00 AM

Venue: Department of Chemistry, J. N. L. College, Khagaul, Patna

Organising Secretory
Dr. Shubhangi Tripathi
Assistant Professor & Head

Chairperson
Prof. (Dr.) Madhu Prabha Singh
Principal

#### **NOTICE**

All teachers, non teaching staffs and students are informed that Department of Chemistry in association with IQAC, J. N. L. College, Khagaul, Patna will be organizing an Environmental Awareness Social Productivity Drive on 23<sup>rd</sup> November 2023 for the auspicious occasion of Dev Deepawali. For this, an Essay Competition will be organized on on the topic Effect of Fire Crackers on the Environment in the first half of the day and making and distribution of diyas from the soil present in the campus to the economically backword nearby areas in the second half of the day is organized. Therefore, everyone is requested to be present at the time and participate to make the event a success.