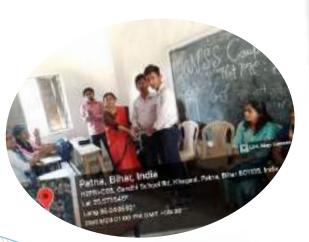

## Department of Chemistry

On 10th of Nov, in the view of "hlorld Science Day for peace & dwelopment", the department of Chemistry organises One-week faculty Development Programme on the topic "Use of ICT in Post-Covid era with special reference to education." for eight long days starting from 10/11/2023 to 17/14/2022. The PDP in purely for our college tratisnity realising the motto "FOR THE PEOPLE, BY THE PEOPLE".

The lopics covered are as follows-

Day 1:- Introduction to the topic & outline of the FDP
- Presented / delivered by Dr. Shubhangi Tripathi.

Day 2: - Hands on training on Ms Word by Dr. Pallaui.

Day 3: - Hands on training on Ms - Excel by Mr. Anup ke Tha.

Day 4: - Hands on training on Google Class soom & assignment allocation by Dr. Medhawi Budasshan.

Day 5: Hands on training on Online Class platforms viz.

Zoom meet, Cisco Weber meet, You Tube Live and
Google meet by Mr. Anup ke. Tha.

Day 68- Hands on training on Content Creation using Ms
Office Power point presentation by Dx. Methani
Sudhasshan.

Day 7:- Hands on training on Quiz creation using fun apps like Quiziz & Hot Potatoes by Dr. Shubbangi Tripothi.

Day 8: - Veledictory session presided by Principal Prox. (De)

Madru Prabha Singh.

Vote of thanks given by Mr. Shashi Kant Prasad.

Exaphs of the event & brochure / banner of the event has been attached herewith for ready references.