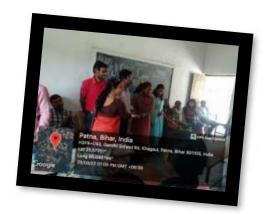

## Department of Chemistry

On 10th of Nov, in the view of "hlorld Science Day for peace & dwelopment", the department of Chemistry organises One-week faculty Development Programme on the topic "Use of ICT in Post-Covid era with special reference to education." for eight long days starting from 10/11/2023 to 17/14/2022. The PDP in purely for our college tratisnity realising the motto "FOR THE PEOPLE, BY THE PEOPLE".

The lopics covered are as follows-

Day 1:- Introduction to the topic & outline of the FDP
- Presented / delivered by Dr. Shubhangi Tripathi.

Day 2: - Hands on training on Ms Word by Dr. Pallaui.

Day 3: - Hands on training on Ms - Excel by Mr. Anup ke Tha.

Day 4: - Hands on training on Google Class soom & assignment allocation by Dr. Medhawi Budasshan.

Day 5: Hands on training on Online Class platforms viz.

Zoom meet, Cisco Weber meet, You Tube Live and
Google meet by Mr. Anup ke. Tha.

Day 68- Hands on training on Content Creation using Ms
Office Power point presentation by Dx. Methani
Sudhasshan.

Day 7:- Hands on training on Quiz creation using fun apps like Quiziz & Hot Potatoes by Dr. Shubbangi Tripothi.

Day 8: - Veledictory session presided by Principal Prox. (De)

Madru Prabha Singh.

Vote of thanks given by Mr. Shashi Kant Prasad.

Exaphs of the event & brochure / banner of the event has been attached herewith for ready references.