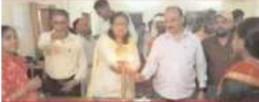

#### **CERTIFICATE OF PARTICIPATION**

This is to certify that

Prof. (Dr.) Madhu Prabha Singh

Principal, J. N. L. College, Khagaul, Patna

has successfully participated in the One week Faculty Development Programme on

Use of ICT in the Post-COVID Era with special reference to Education

Organised by Department of Chemistry in collaboration with IQAC held from 10/11/2022 to 17/11/2022

and obtained grade A.

Dr. Shubhangi Tripathi HOD & Organising Secretary