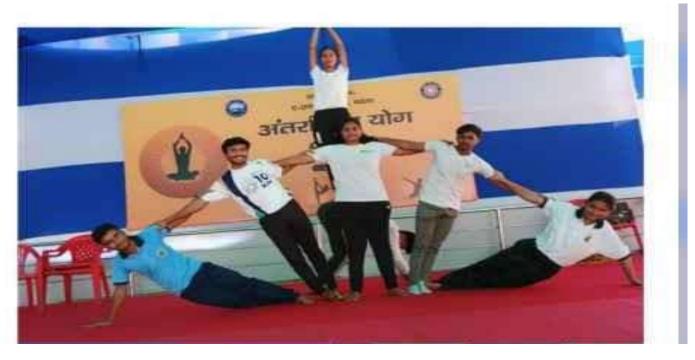

| Year | Name of the capacity development and skills enhancement program | Period (from date - to date) | Number of students enrolled | Name of the agencies/experts involved with contact details (if any) |
|------|-----------------------------------------------------------------|------------------------------|-----------------------------|---------------------------------------------------------------------|
| 2023 | Productivity Drive on Diya Making                               | 23/11/2023 to 26/11/2023     | 60                          | Dr. Shubhangi Tripathi                                              |
|      | Workshop on Hindi Ka Prayojan<br>Moolak Swaroop                 | 13/09/2023 to 14/09/2023     | 48                          | Dr. Sarita Sinha                                                    |
|      | Three Days Workshop on Sanskrit Day                             | 31/08/2023 to 02/09/2023     | 45                          | Dr. Awantika Kumari                                                 |
|      | Yoga Day                                                        | 26/06/2023                   | 50                          | Dr. Raj Narayan Singh                                               |
|      | NSS 7 Days Camp on Sanitation                                   | 27/03/2023 to 02/04/2023     | 40                          | Dr. Sarita Sinha                                                    |
| 2022 | Faculty Development Programme on Use of ICT                     | 10/11/2022 to 17/11/2022     | 20                          | Dr. Shubhangi Tripathi                                              |
|      | Workshop on Bhartiye Sanskriti &<br>Hindi                       | 13/09/2022 to 14/09/2022     | 40                          | Dr. Sarita Sinha                                                    |
|      | Yoga Day                                                        | 26/06/2022                   | 60                          | Dr. Raj Narayan Singh                                               |
|      | Blood Donation Camp                                             | 21/12/2022 to 22/12/2022     | 100                         | Dr. Sarita Sinha                                                    |
| 2021 | Yoga Day                                                        | 26/06/2021                   | 115                         | Dr. Raj Narayan Singh                                               |
|      | Celebration of Hindi Week                                       | 09/09/2021 to 14/092021      | 36                          | Dr. Sarita Sinha                                                    |
| 2020 | Student Development Program on<br>Learning Tips                 | 21/07/2020 to 27/07/2020     | 150-180                     | Dr. Medhavi Sudarshan                                               |
|      | Yoga Day                                                        | 26/06/2020                   | 65                          | Dr. Raj Narayan Singh                                               |
| 2019 | HealthTalk And Checkup Camp                                     | 25/11/2019                   | 47                          | Dr. Shubhangi Tripathi & PARAS<br>HMRI Hospital, Patna              |
|      | Yoga Day                                                        | 26/06/2019                   | 40                          | Dr. Gajendra Deo Sharma                                             |
| 2018 | Yoga Day                                                        | 26/06/2018                   | 39                          | Dr. Gajendra Deo Sharma                                             |
|      | Awareness Programme on Drug Prohibition                         | 9/5/2018                     | 52                          | Dr. Shubhangi Tripathi & Police Bal<br>16, Patna                    |