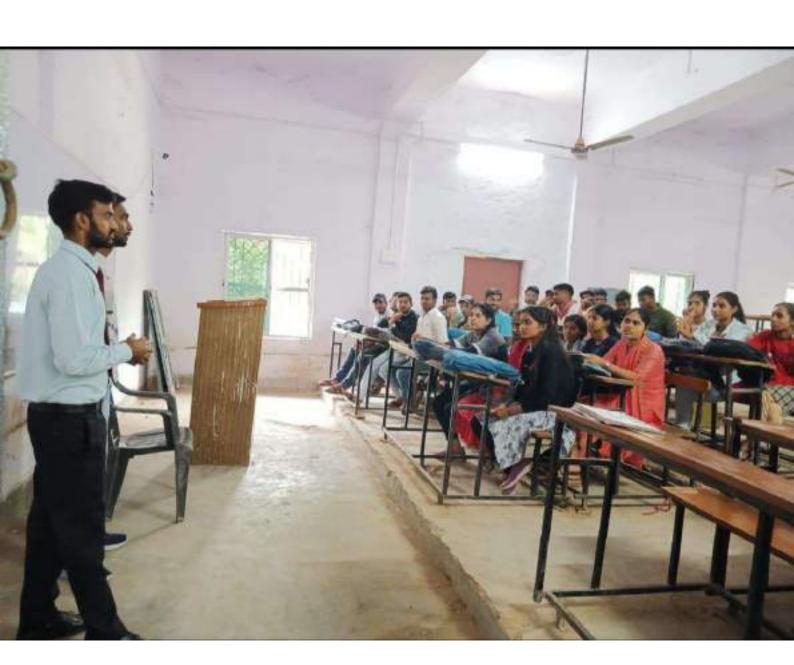

## Department of Chemistry

On 10th of Nov, in the view of "hlorld Science Day for peace & dwelopment", the department of Chemistry organises One-week faculty Development Programme on the topic "Use of ICT in Post-Covid era with special reference to education." for eight long days starting from 10/11/2023 to 17/14/2022. The PDP in purely for our college tratisnity realising the motto "FOR THE PEOPLE, BY THE PEOPLE".

The lopics covered are as follows-

Day 1:- Introduction to the topic & outline of the FDP
- Presented / delivered by Dr. Shubhangi Tripathi.

Day 2: - Hands on training on Ms Word by Dr. Pallaui.

Day 3: - Hands on training on Ms - Excel by Mr. Anup ke Tha.