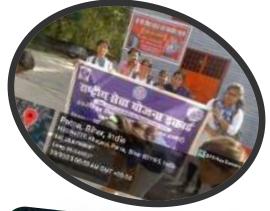

# ENVIRONMENT AWARENESS SOCIAL PRODUCTIVITY DRIVE

*Including* 

# DIYA MAKING AND DISTRIBUTION CAMPAIGN

On 23/11/2023 at 11:00 AM

Venue: Department of Chemistry, J. N. L. College, Khagaul, Patna

Organising Secretory
Dr. Shubhangi Tripathi
Assistant Professor & Head

Chairperson
Prof. (Dr.) Madhu Prabha Singh
Principal

#### **NOTICE**

All teachers, non teaching staffs and students are informed that Department of Chemistry in association with IQAC, J. N. L. College, Khagaul, Patna will be organizing an Environmental Awareness Social Productivity Drive on 23<sup>rd</sup> November 2023 for the auspicious occasion of Dev Deepawali. For this, an Essay Competition will be organized on on the topic Effect of Fire Crackers on the Environment in the first half of the day and making and distribution of diyas from the soil present in the campus to the economically backword nearby areas in the second half of the day is organized. Therefore, everyone is requested to be present at the time and participate to make the event a success.