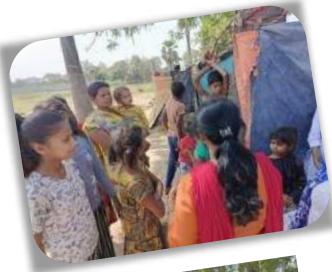

# ENVIRONMENT AWARENESS SOCIAL PRODUCTIVITY DRIVE

*Including* 

# DIYA MAKING AND DISTRIBUTION CAMPAIGN

On 23/11/2023 at 11:00 AM

Venue: Department of Chemistry, J. N. L. College, Khagaul, Patna

Organising Secretory
Dr. Shubhangi Tripathi
Assistant Professor & Head

Chairperson
Prof. (Dr.) Madhu Prabha Singh
Principal

#### **NOTICE**

All teachers, non teaching staffs and students are informed that Department of Chemistry in association with IQAC, J. N. L. College, Khagaul, Patna will be organizing an Environmental Awareness Social Productivity Drive on 23<sup>rd</sup> November 2023 for the auspicious occasion of Dev Deepawali. For this, an Essay Competition will be organized on on the topic Effect of Fire Crackers on the Environment in the first half of the day and making and distribution of diyas from the soil present in the campus to the economically backword nearby areas in the second half of the day is organized. Therefore, everyone is requested to be present at the time and participate to make the event a success.