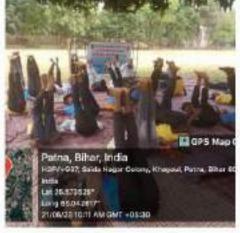

| Year | Name of the capacity development and skills enhancement program | Period (from date - to date) | Number of students enrolled | Name of the agencies/experts involved with contact details (if any) |
|------|-----------------------------------------------------------------|------------------------------|-----------------------------|---------------------------------------------------------------------|
| 2023 | Productivity Drive on Diya Making                               | 23/11/2023 to 26/11/2023     | 60                          | Dr. Shubhangi Tripathi                                              |
|      | Workshop on Hindi Ka Prayojan<br>Moolak Swaroop                 | 13/09/2023 to 14/09/2023     | 48                          | Dr. Sarita Sinha                                                    |
|      | Three Days Workshop on Sanskrit Day                             | 31/08/2023 to 02/09/2023     | 45                          | Dr. Awantika Kumari                                                 |
|      | Yoga Day                                                        | 26/06/2023                   | 50                          | Dr. Raj Narayan Singh                                               |
|      | NSS 7 Days Camp on Sanitation                                   | 27/03/2023 to 02/04/2023     | 40                          | Dr. Sarita Sinha                                                    |
| 2022 | Faculty Development Programme on Use of ICT                     | 10/11/2022 to 17/11/2022     | 20                          | Dr. Shubhangi Tripathi                                              |
|      | Workshop on Bhartiye Sanskriti &<br>Hindi                       | 13/09/2022 to 14/09/2022     | 40                          | Dr. Sarita Sinha                                                    |
|      | Yoga Day                                                        | 26/06/2022                   | 60                          | Dr. Raj Narayan Singh                                               |
|      | Blood Donation Camp                                             | 21/12/2022 to 22/12/2022     | 100                         | Dr. Sarita Sinha                                                    |
| 2021 | Yoga Day                                                        | 26/06/2021                   | 115                         | Dr. Raj Narayan Singh                                               |
|      | Celebration of Hindi Week                                       | 09/09/2021 to 14/092021      | 36                          | Dr. Sarita Sinha                                                    |
| 2020 | Student Development Program on<br>Learning Tips                 | 21/07/2020 to 27/07/2020     | 150-180                     | Dr. Medhavi Sudarshan                                               |
|      | Yoga Day                                                        | 26/06/2020                   | 65                          | Dr. Raj Narayan Singh                                               |
| 2019 | HealthTalk And Checkup Camp                                     | 25/11/2019                   | 47                          | Dr. Shubhangi Tripathi & PARAS<br>HMRI Hospital, Patna              |
|      | Yoga Day                                                        | 26/06/2019                   | 40                          | Dr. Gajendra Deo Sharma                                             |
| 2018 | Yoga Day                                                        | 26/06/2018                   | 39                          | Dr. Gajendra Deo Sharma                                             |
|      | Awareness Programme on Drug Prohibition                         | 9/5/2018                     | 52                          | Dr. Shubhangi Tripathi & Police Bal<br>16, Patna                    |