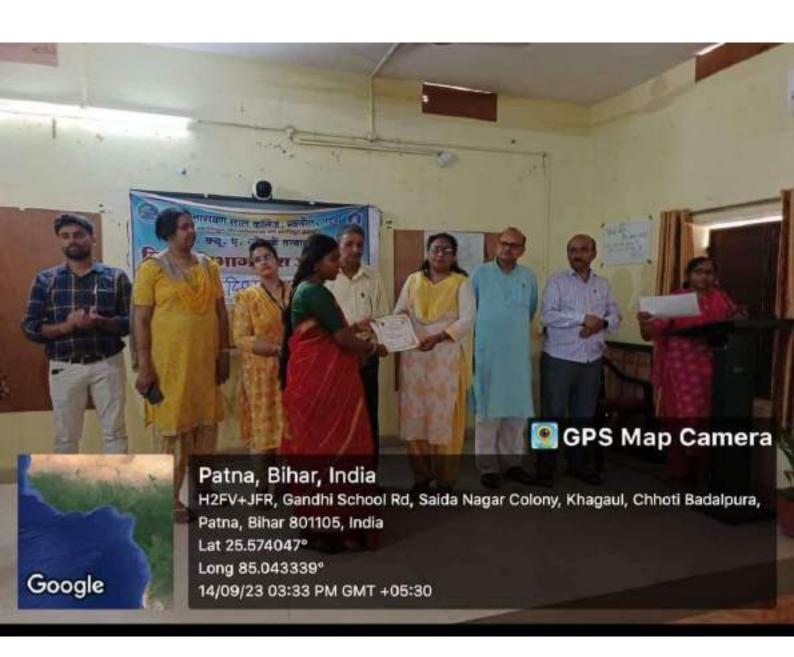

#### CERTIFICATE OF PARTICIPATION

This is to certify that

Dr. Sarita Sinha

Assistant Professor, Department of Hindi, J. N. L. College, Khagaul, Patna

has successfully participated in the One week Faculty Development Programme on