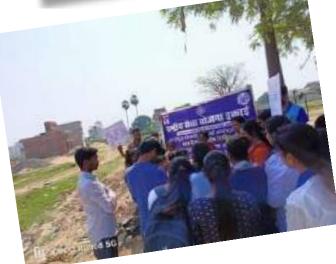

# ENVIRONMENT AWARENESS SOCIAL PRODUCTIVITY DRIVE

*Including* 

# DIYA MAKING AND DISTRIBUTION CAMPAIGN

On 23/11/2023 at 11:00 AM

Venue: Department of Chemistry, J. N. L. College, Khagaul, Patna

Organising Secretory
Dr. Shubhangi Tripathi
Assistant Professor & Head

Chairperson
Prof. (Dr.) Madhu Prabha Singh
Principal

#### **NOTICE**

All teachers, non teaching staffs and students are informed that Department of Chemistry in association with IQAC, J. N. L. College, Khagaul, Patna will be organizing an Environmental Awareness Social Productivity Drive on 23<sup>rd</sup> November 2023 for the auspicious occasion of Dev Deepawali. For this, an Essay Competition will be organized on on the topic Effect of Fire Crackers on the Environment in the first half of the day and making and distribution of diyas from the soil present in the campus to the economically backword nearby areas in the second half of the day is organized. Therefore, everyone is requested to be present at the time and participate to make the event a success.