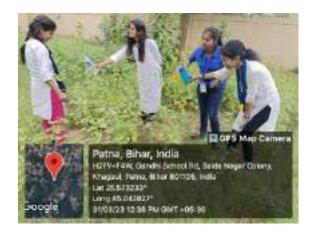

# DIYA MAKING AND DISTRIBUTION CAMPAIGN

On 23/11/2023 at 11:00 AM

Venue: Department of Chemistry, J. N. L. College, Khagaul, Patna

Organising Secretory
Dr. Shubhangi Tripathi
Assistant Professor & Head

Chairperson
Prof. (Dr.) Madhu Prabha Singh
Principal

#### **NOTICE**

All teachers, non teaching staffs and students are informed that Department of Chemistry in association with IQAC, J. N. L. College, Khagaul, Patna will be organizing an Environmental Awareness Social Productivity Drive on 23<sup>rd</sup> November 2023 for the auspicious occasion of Dev Deepawali. For this, an Essay Competition will be organized on on the topic Effect of Fire Crackers on the Environment in the first half of the day and making and distribution of diyas from the soil present in the campus to the economically backword nearby areas in the second half of the day is organized. Therefore, everyone is requested to be present at the time and participate to make the event a success.