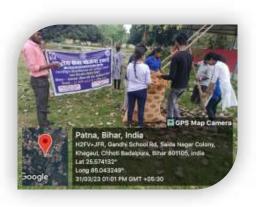

# DIYA MAKING AND DISTRIBUTION CAMPAIGN

On 23/11/2023 at 11:00 AM

Venue: Department of Chemistry, J. N. L. College, Khagaul, Patna

Organising Secretory
Dr. Shubhangi Tripathi
Assistant Professor & Head

Chairperson
Prof. (Dr.) Madhu Prabha Singh
Principal

#### **NOTICE**

All teachers, non teaching staffs and students are informed that Department of Chemistry in association with IQAC, J. N. L. College, Khagaul, Patna will be organizing an Environmental Awareness Social Productivity Drive on 23<sup>rd</sup> November 2023 for the auspicious occasion of Dev Deepawali. For this, an Essay Competition will be organized on on the topic Effect of Fire Crackers on the Environment in the first half of the day and making and distribution of diyas from the soil present in the campus to the economically backword nearby areas in the second half of the day is organized. Therefore, everyone is requested to be present at the time and participate to make the event a success.