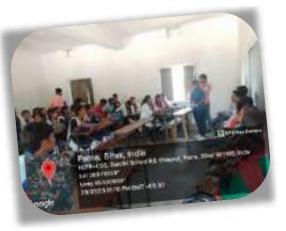

## J. N. L. COLLEGE, KHAGAUL, PATNA

Cordially invites you to the

## ONE WEEK FACULTY DEVELOPMENT PROGRAMME

ON

## USE OF ICT IN POST-COVID ERA WITH SPECIAL REFERENCE TO EDUCATION

From 10/11/2022 to 17/11/2022 at 04:00 PM Venue: Library, J. N. L. College, Khagaul, Patna

Assistant Professor & Head

Chairperson Prof. (Dr.) Madhu Prabha Singh Principal