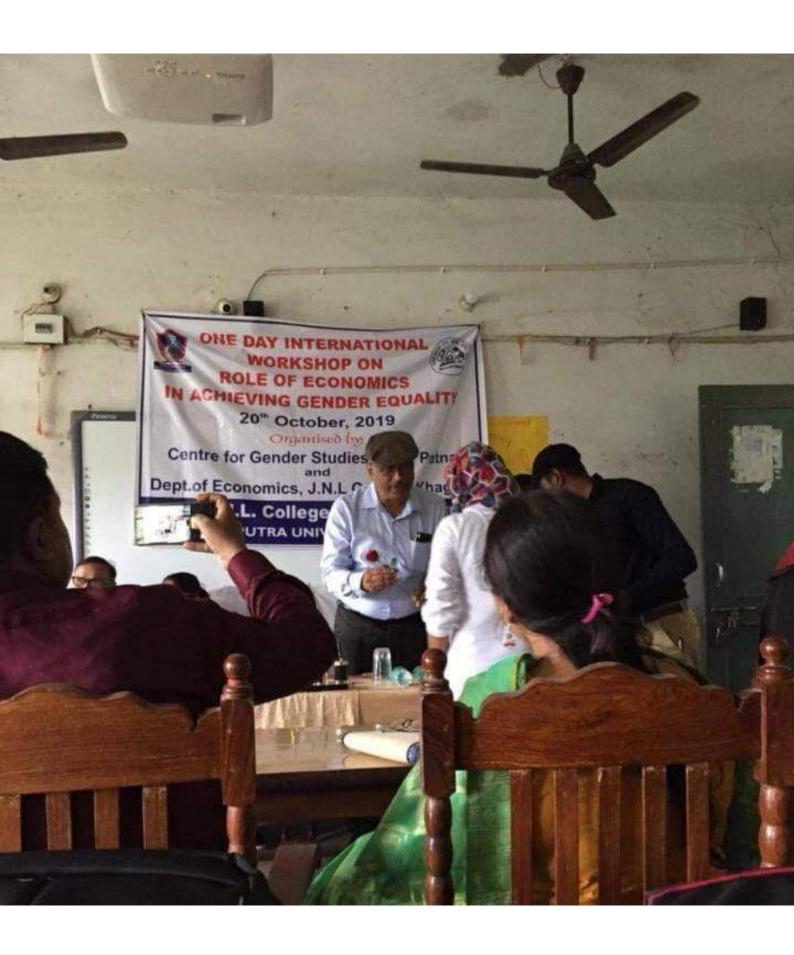

#### CGS Patna Events

☐ Second International Conference on 'Gender Issues: Priorities and Challenges' organized by the Centre for Gender Studies, Patna, Bihar in collaboration with Directorate of the Bihar State Archives, Patna & Department of History, J.D. Women's College, Patna on 17th-19th November 2017. ☐ Two Days National Workshop on Research Methodology in Social Sciences, organized by C.G.S. at J.N.L. College Khagaul on 08-09 March-2019 ☐ One Day International Workshop on Role of Economics in Achieving Gender Equality organized by CGS in collab with Dept of Economics, JNL College Khagaul, Patna on 20th October 2019 at JNL College Khagaul ☐ Third International/ Ninth annual Conference of Centre for Gender Studies Patna on Gender Issues: Understanding the Coconstitution of Gender and Politics organized in collab with Patna Women College on 18-19 October 2019 at Patna Women's college, Patna ☐ One day lecture organized by CGS, Patna on 9th August 2020 on the topic "Indian Nationalism" to celebrate the occasion of 78th Anniversary of August Kranti. ☐ One-Day National Webinar on "Education System & New Education Policy 2020 of India: Major Changes in School and Higher Education System" (NEPMSHES - 2020) organized by Centre for Gender Studies, Patna in Collaboration with the Department of Economics, J.N.L. College Khagaul & NISHINK, BIHAR on 14th August 2020 ☐ Fourth International Conference on "Changing Gender Climates: Equality Today for Building a Sustainable Future Tomorrow" organized by Centre for Gender Studies, Patna in collaboration with P. G. Department of History and Economics, Patliputra University, Patna held from 08-10 March, 2022 at College of Commerce, Arts and Science, Patna. ☐ Fifth International Conference organized by CGS Patna in collab