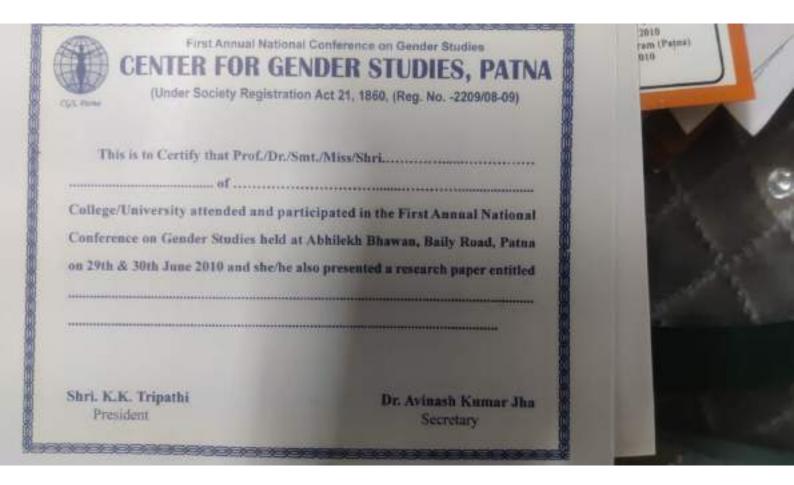

### Centre for Gender Studies, Patna

(Reg. No.-2209/08-09)

Announces

The Third Annual National Conference on Gender Issues 2012

Patna, 1-2 September 2012

#### FIRST CIRCULAR

Dear Colleague

If it my great privilege and honor to invite you to The Third Annual National Conference on Gender Issues at Patna on 1st-2nd September, 2012 by the Centre for Gender Studies. Palna with a view to provide a new dimension to ongoing research and thinking in the society in this area. I cordially invite you to attend the National Conference in the historical city of 'Patliputra'. Your active participation will be highly appreciated. I am areas of the support that our members have given to our organization which enabled us to hold two successful regular sessions, the last of which was held at Magadh Mahila College. Patna on 23-24 may 2011. We are grateful to the SCERT, Patna (Bihar) for extending cooperation in organizing this conference at their campus. I earnestly hope that all your colleagues, yourself included; who are becoming members of the Centre for Gender Studies will attend the session and contribute to its success in your own unique way.