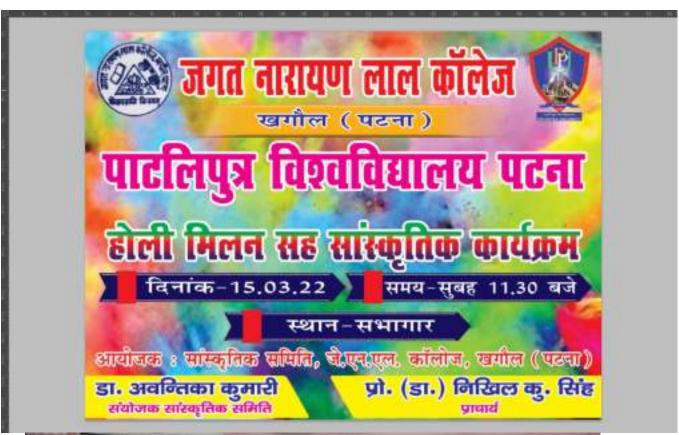

भी यही है। वहीं प्रो.(डॉ) इंद्रजीत प्रसाद रॉब ने सतत विकास में महिलाओं की भागीदारी पर चर्चा करते हुए कहा कि वर्तमान समय में लिंग विषमता स्वीकार नहीं है।

कार्यक्रम की अध्यक्षता करते हुए प्रो. जयदेव मिश्रा ने परम्परा और चिंतन में भारतीय मान्यता के साथ समानता सामंजस्य सहयोग के साथ विकास हेत् युवाओं के लिए अतीत के मुल्बपरक शिक्षा को चित्रित किया। सचिव अविनाश कमार झा ने सचिव के प्रतिवेदन को प्रस्तुत करते हुए चताया कि 10 सत्र मे संचालित इस कांफ्रेंस में 78 आलेख प्रस्तुत किए गए। उन्होंने विषय की प्रसागिकता के साथ बताया कि मानवता के मूल मंत्र एवं सतत विकास की अवधारणा हेत् मृत्य एवं आत्मनिर्भर यक्त शिक्षा से लेगिक समानता और विकास संभव हो सकता है समापन कार्यक्रम का संचालन मृप्टा मोहिनी एवं धन्यवाद ज्ञापन हाँ अधिनाश कमार ज्ञा ने किया।

### **Extra Curricular Activities**

















































प्रतियोगिता का नाम - खो-खो (पुरूष वर्ग)

दिनांक - 23 दिसम्बर 2021

आयोजक – जगत नारायण लाल कॉलेज, खगील

खेलकूद समिति

प्रधानाचार्य प्रो. निखिल कुमार सिंह

## जेएनएल कॉलेज में हुआ पौधरोपण



परना जेएनएल कॉलेज प्रांगण में मंगलवार को एनएसएस की ओर मे पीधरोपण कार्यक्रम आयोजित किया गया। इसमें महाविद्यालय की शिक्षक किरण वाला, अर्चना भारती, रुशिकांत प्रसाद, अनुप कुमार झा, शुधांगी त्रिपाठी ने पीधरोपण कर देखभाल की जिम्मेदारी ली। कार्यक्रम में 50 पीधे छात्र-छात्राओं के बीच वितस्ति किए गए। उन्हें बताया गया कि वे इसे रोपें और देखभाल करें। इस अवसर पर प्रधानाचार्य प्रो. निखिल कुमार सिंह, एनएसएस कार्यक्रम पदाधिकारी डॉ. हरेक्स्म सिंह, डॉ. रामदीप प्रसाद, डॉ. अखिलेश्वर धारी सिंह, डॉ. अविनाश कुमार झा, डॉ. सरवर इमाम, डॉ. जनार्दन प्रसाद, डॉ. गजेंद्र देव शर्मा मीजुद थे। ाद्धाजींल दी गयी। इस