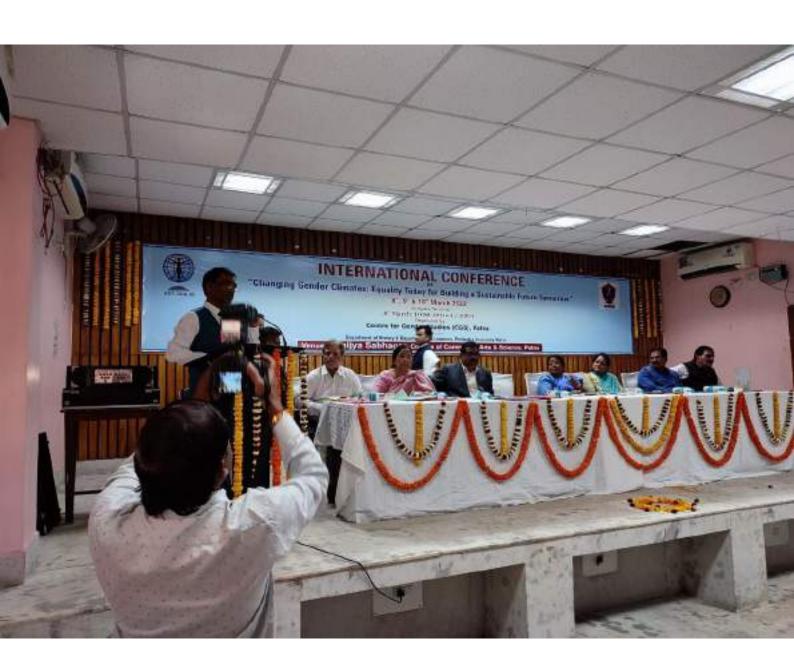

#### CGS Patna Events

☐ Second International Conference on 'Gender Issues: Priorities and Challenges' organized by the Centre for Gender Studies, Patna, Bihar in collaboration with Directorate of the Bihar State Archives, Patna & Department of History, J.D. Women's College, Patna on 17th-19th November 2017. ☐ Two Days National Workshop on Research Methodology in Social Sciences, organized by C.G.S. at J.N.L. College Khagaul on 08-09 March-2019 ☐ One Day International Workshop on Role of Economics in Achieving Gender Equality organized by CGS in collab with Dept of Economics, JNL College Khagaul, Patna on 20th October 2019 at JNL College Khagaul ☐ Third International/ Ninth annual Conference of Centre for Gender Studies Patna on Gender Issues: Understanding the Coconstitution of Gender and Politics organized in collab with Patna Women College on 18-19 October 2019 at Patna Women's college, Patna ☐ One day lecture organized by CGS, Patna on 9th August 2020 on the topic "Indian Nationalism" to celebrate the occasion of 78th Anniversary of August Kranti. ☐ One-Day National Webinar on "Education System & New Education Policy 2020 of India: Major Changes in School and Higher Education System" (NEPMSHES - 2020) organized by Centre for Gender Studies, Patna in Collaboration with the Department of Economics, J.N.L. College Khagaul & NISHINK, BIHAR on 14th August 2020 ☐ Fourth International Conference on "Changing Gender Climates: Equality Today for Building a Sustainable Future Tomorrow" organized by Centre for Gender Studies, Patna in collaboration with P. G. Department of History and Economics, Patliputra University, Patna held from 08-10 March, 2022 at College of Commerce, Arts and Science, Patna. ☐ Fifth International Conference organized by CGS Patna in collab