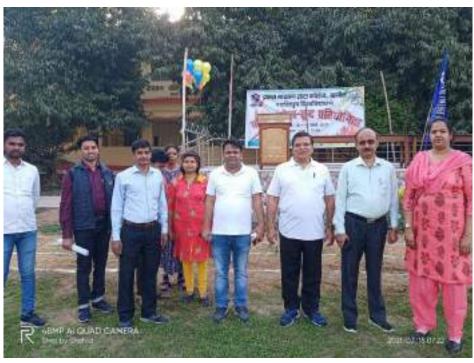

#### CGS Patna Events

☐ Second International Conference on 'Gender Issues: Priorities and Challenges' organized by the Centre for Gender Studies, Patna, Bihar in collaboration with Directorate of the Bihar State Archives, Patna & Department of History, J.D. Women's College, Patna on 17th-19th November 2017. ☐ Two Days National Workshop on Research Methodology in Social Sciences, organized by C.G.S. at J.N.L. College Khagaul on 08-09 March-2019 ☐ One Day International Workshop on Role of Economics in Achieving Gender Equality organized by CGS in collab with Dept of Economics, JNL College Khagaul, Patna on 20th October 2019 at JNL College Khagaul ☐ Third International/ Ninth annual Conference of Centre for Gender Studies Patna on Gender Issues: Understanding the Coconstitution of Gender and Politics organized in collab with Patna Women College on 18-19 October 2019 at Patna Women's college, Patna ☐ One day lecture organized by CGS, Patna on 9th August 2020 on the topic "Indian Nationalism" to celebrate the occasion of 78th Anniversary of August Kranti. ☐ One-Day National Webinar on "Education System & New Education Policy 2020 of India: Major Changes in School and Higher Education System" (NEPMSHES - 2020) organized by Centre for Gender Studies, Patna in Collaboration with the Department of Economics, J.N.L. College Khagaul & NISHINK, BIHAR on 14th August 2020 ☐ Fourth International Conference on "Changing Gender Climates: Equality Today for Building a Sustainable Future Tomorrow" organized by Centre for Gender Studies, Patna in collaboration with P. G. Department of History and Economics, Patliputra University, Patna held from 08-10 March, 2022 at College of Commerce, Arts and Science, Patna. ☐ Fifth International Conference organized by CGS Patna in collab

with PG Dept of Eco, PPU from 19-21 March 2023 at CoCAS,

Patna on the theme " Engage Encourage and Empower youth for Building a Equitable Resilient and Sustainable World".

NAME (GSS Datna.org)