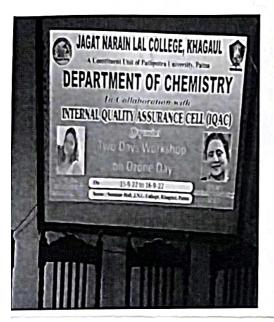

Prof. (Dr.) Madhu Prabha Singh

J.N.L. College Ottagair,

J N. LSAUL, PA

|      | Year 2018                     |                       |                                                                                             |  |  |  |
|------|-------------------------------|-----------------------|---------------------------------------------------------------------------------------------|--|--|--|
| S.N. | Event/Day Celebrated          | Date                  | Activity Performed                                                                          |  |  |  |
| 1    | National science day          | 28-02-2018            | Quiz competition                                                                            |  |  |  |
| 2    | Prize distribution ceremony   | 22-09-2018            | Side effect of plastic<br>on human health and<br>environment                                |  |  |  |
|      |                               | Year 2019             |                                                                                             |  |  |  |
| 1    | National science day          | 28-02-2019            | Science for people<br>and people for<br>science: how science<br>revolutioniose our<br>lives |  |  |  |
| 2    | World earth day               | 22-04-2019            | Protect our species                                                                         |  |  |  |
|      |                               | Year 2020             |                                                                                             |  |  |  |
| 1    | Jal jivan hariyali            | 25-01-2020            | Laghu natak                                                                                 |  |  |  |
|      |                               | Year 2022             |                                                                                             |  |  |  |
| 1    | Zoo visit                     | 12-04-2022            | Learn nature various flouaras and faunas                                                    |  |  |  |
| 2    | World earth day               | 22-04-2022            | Invest in our planet, numerous competitions activities was held                             |  |  |  |
| 3    | Health awareness              | 23-05-2022            | Water fluoridation :psychological effect of ingested fluoride mitigation and management     |  |  |  |
| 4    | World nature conservation day | 28-07-2022            | Living sustaniblity in harmony with nature                                                  |  |  |  |
| 5    | World tiger day               | 29-07-2022            | Living sustaniblity in harmony with nature                                                  |  |  |  |
| 6    | paryawaran sanrakshan         | 07/09/2022-08/09/2022 | Paryawaran<br>sanrakshan me<br>chhatro aur shikshako<br>ki Bhumika                          |  |  |  |
| 7    | Ozone day                     | 15/09/2022-16/09/2022 | Poster making speech and slogan making competition and plantation drive.                    |  |  |  |