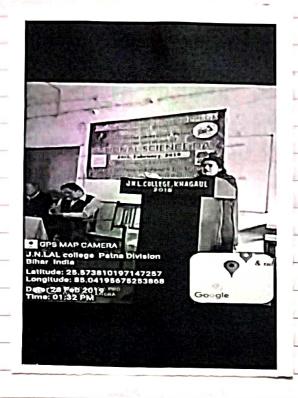

Prof. (Dr.) Madhu Prabha Singh

J.N.L. College Ottagair,

J N. LSAUL, PA

|      | Year 2018                     |                       |                                                                                             |  |  |  |
|------|-------------------------------|-----------------------|---------------------------------------------------------------------------------------------|--|--|--|
| S.N. | Event/Day Celebrated          | Date                  | Activity Performed                                                                          |  |  |  |
| 1    | National science day          | 28-02-2018            | Quiz competition                                                                            |  |  |  |
| 2    | Prize distribution ceremony   | 22-09-2018            | Side effect of plastic<br>on human health and<br>environment                                |  |  |  |
|      |                               | Year 2019             |                                                                                             |  |  |  |
| 1    | National science day          | 28-02-2019            | Science for people<br>and people for<br>science: how science<br>revolutioniose our<br>lives |  |  |  |
| 2    | World earth day               | 22-04-2019            | Protect our species                                                                         |  |  |  |
|      |                               | Year 2020             |                                                                                             |  |  |  |
| 1    | Jal jivan hariyali            | 25-01-2020            | Laghu natak                                                                                 |  |  |  |
|      |                               | Year 2022             |                                                                                             |  |  |  |
| 1    | Zoo visit                     | 12-04-2022            | Learn nature various flouaras and faunas                                                    |  |  |  |
| 2    | World earth day               | 22-04-2022            | Invest in our planet, numerous competitions activities was held                             |  |  |  |
| 3    | Health awareness              | 23-05-2022            | Water fluoridation :psychological effect of ingested fluoride mitigation and management     |  |  |  |
| 4    | World nature conservation day | 28-07-2022            | Living sustaniblity in harmony with nature                                                  |  |  |  |
| 5    | World tiger day               | 29-07-2022            | Living sustaniblity in harmony with nature                                                  |  |  |  |
| 6    | paryawaran sanrakshan         | 07/09/2022-08/09/2022 | Paryawaran<br>sanrakshan me<br>chhatro aur shikshako<br>ki Bhumika                          |  |  |  |
| 7    | Ozone day                     | 15/09/2022-16/09/2022 | Poster making speech and slogan making competition and plantation drive.                    |  |  |  |