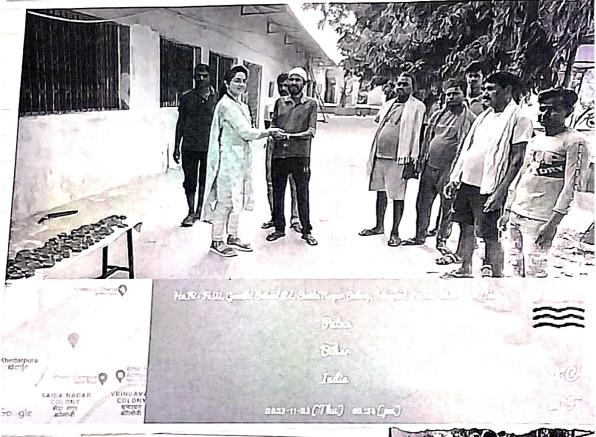

| 8 | Paryawaran sanrakshan                                           | 25-11-2022            | Satat Vikash aur<br>paryawaran<br>sanrakshan ek<br>diwasiya vyakhyan          |
|---|-----------------------------------------------------------------|-----------------------|-------------------------------------------------------------------------------|
|   |                                                                 | Year 2023             |                                                                               |
| 1 | National science day                                            | 27/02/2023-28/02/2023 | Lecture on global science for global wellbeing and essay writing competition. |
| 2 | International day for preservation of the ozone layer/ozone day | 15/09/2023-16/09/2023 | Montreal protocol :fixing the ozone layer and reducing climate change.        |
| 3 | Ozone day                                                       | 15/09/2023-16/09/2023 | Speech and essay writing competition                                          |
| 4 | Enviourment awareness program                                   | 23-11-2023            | Essay writing competition and diya making and distribution campaign           |
| 5 | Education awareness program                                     | 30-11-2023            | Enviourment education for all                                                 |