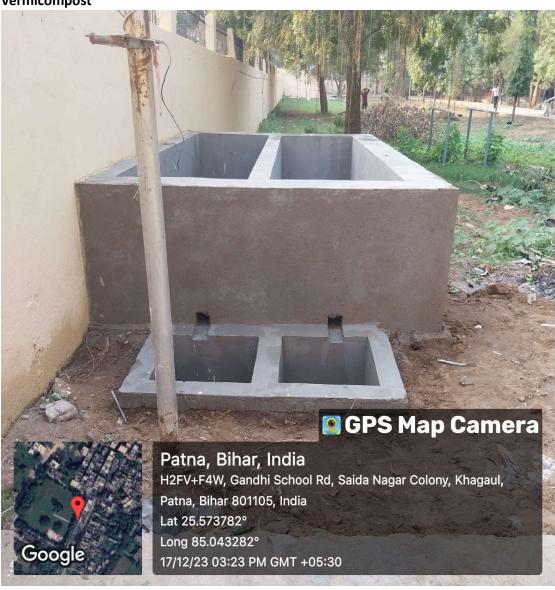

advocate the implementation of solar passive technology for sustainability and green concepts.
- Carry out Green Audit and Energy Audit of the campus to improve sustainable resource management practices, based on 3r -reduce, reuse and recycle principles.
- Spread the awareness amongst society about the waste management,
- Set and achieve targets for reducing resource use.
- Increase the rate of recycling of all appropriate materials based on lifecycle principles.
- Advocate the benefits of paperless work in reducing the waste production.
- Tobacco free and smoking free campus
- Arrange appropriate environmental educational programmes for staff and students by organising seminars, lectures and conferences.





#### 1. Ground Water Recharge



#### 4. Ramp Rail







#### 2. Vermicompost





# J.N.L. College

Khagaul, Patna-801105

(A Constituent Unit of Patliputra University, Patna)

E-mail:jnl\_college@yahoo.com | Website:www.jnlcollegekhagaul.org

**Principal Office** 

Ref. No. 497/65/2023

Date 14 12 2023

### **Declaration**

This is to certify that the data includes in this self-study Report (SSR) are true to the best of my knowledge. This SSR is prepared by the institution after discussion and no part thereof has been outsourced.

I/We am/are aware that the peer team will validate the information provided in this SSR during the peer team visit.

Prof. (Dr.) Nikhil Kumar Singh

IQAC Directorrector

J. N. L. College, Kundauforios Patras OPT 03 14-12.

Prof. (Dr.) Madhu Prabha Singh

J.N.L. College Ottagair,

J N. LSAUL, PA

|      | Year 2018                     |